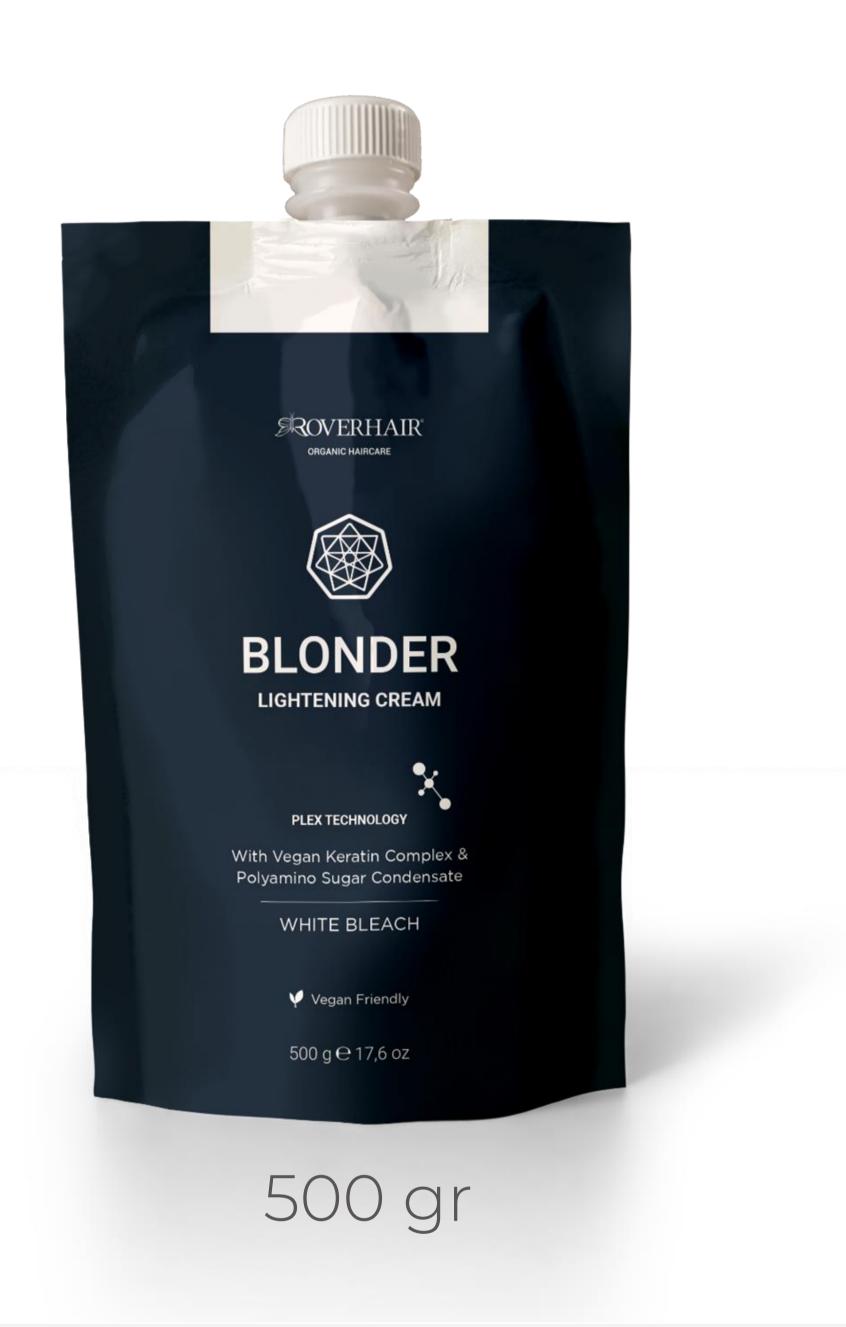

## WHITE BLEACH

## lightening cream

### **FEATURES**

Bleaching cream formulated with PLEX technology to quickly and effectively ensure maximum levels of lightening while fully respecting the hair structure. Ideal for any bleaching technique, highlights and highlights.

### **ACTIVES**

with vegetale Keratin & Polyamino Sugar Condensate (PLEX Technology)

### HOW TO USE

Mix in a nonmetallic bowl 1 part cream with 1.5/2 parts oxidizing emulsion at 20-30-40 volumes, depending on the degree of lightening desired. Apply to dry hair and leave on for 20-50 minutes, depending on the desired result. Rinse thoroughly and shampoo lightly.

SILICONS & PARABENS FREE

ULTRA DELICATE FORMULA

TAILOR MADE FOR SALONS

## key benefit

- Lightening up to 7 tones
- Ideal for total blond and pickling
- Gentle formula that preserves hair structure
- Soft texture and precise application
- Does not drip
- Progressive lightening action
- Does not swell
- Zero dust
- Fast and even lightening