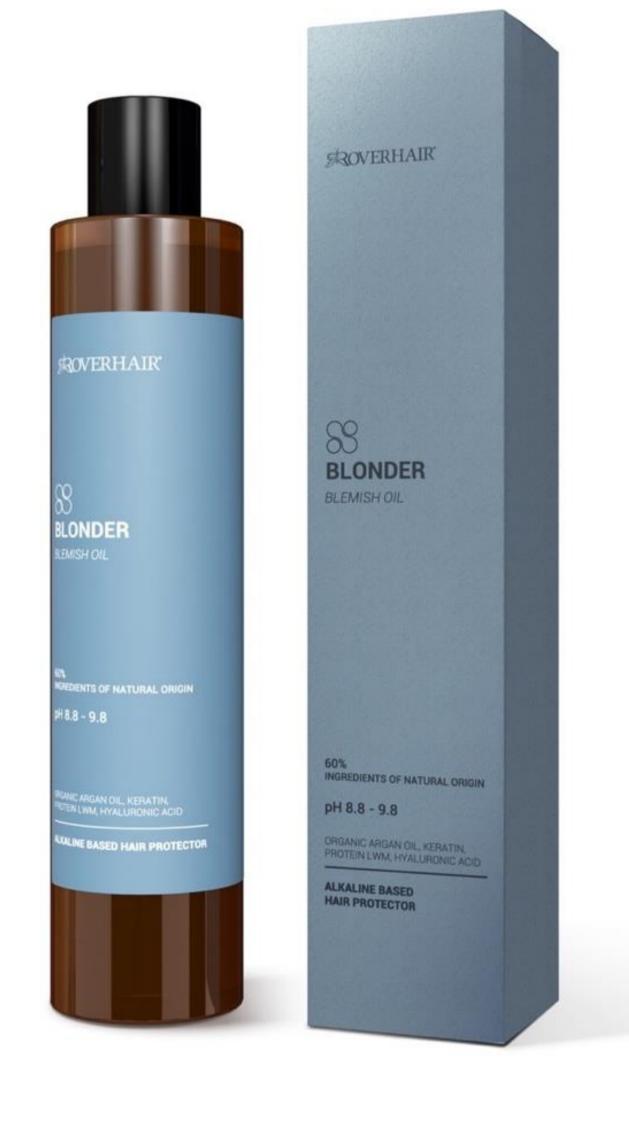

## alkaline based hair protector

### **FEATURES**

Alkaline-phase protective oil to be mixed directly to the products used during the technical treatments. It provides protection deep and a shinier hair.

### **ACTIVES**

With Organic Argan Oil, Hydrolyzed Keratin, Hyaluronic Acid

See Protocol ROVERPLEX

TECHNOLOGY

O%

SILICONS & PARABENS FREE 8.8-9.8

pH TESTED VALUE

TAILOR MADE FOR SALONS

 $250 \, \text{ml}$ 

- ALKALINE pH
- Providesprotection and shine
- very versatile technical product
- Can be mixed with bleach, water and Curl On