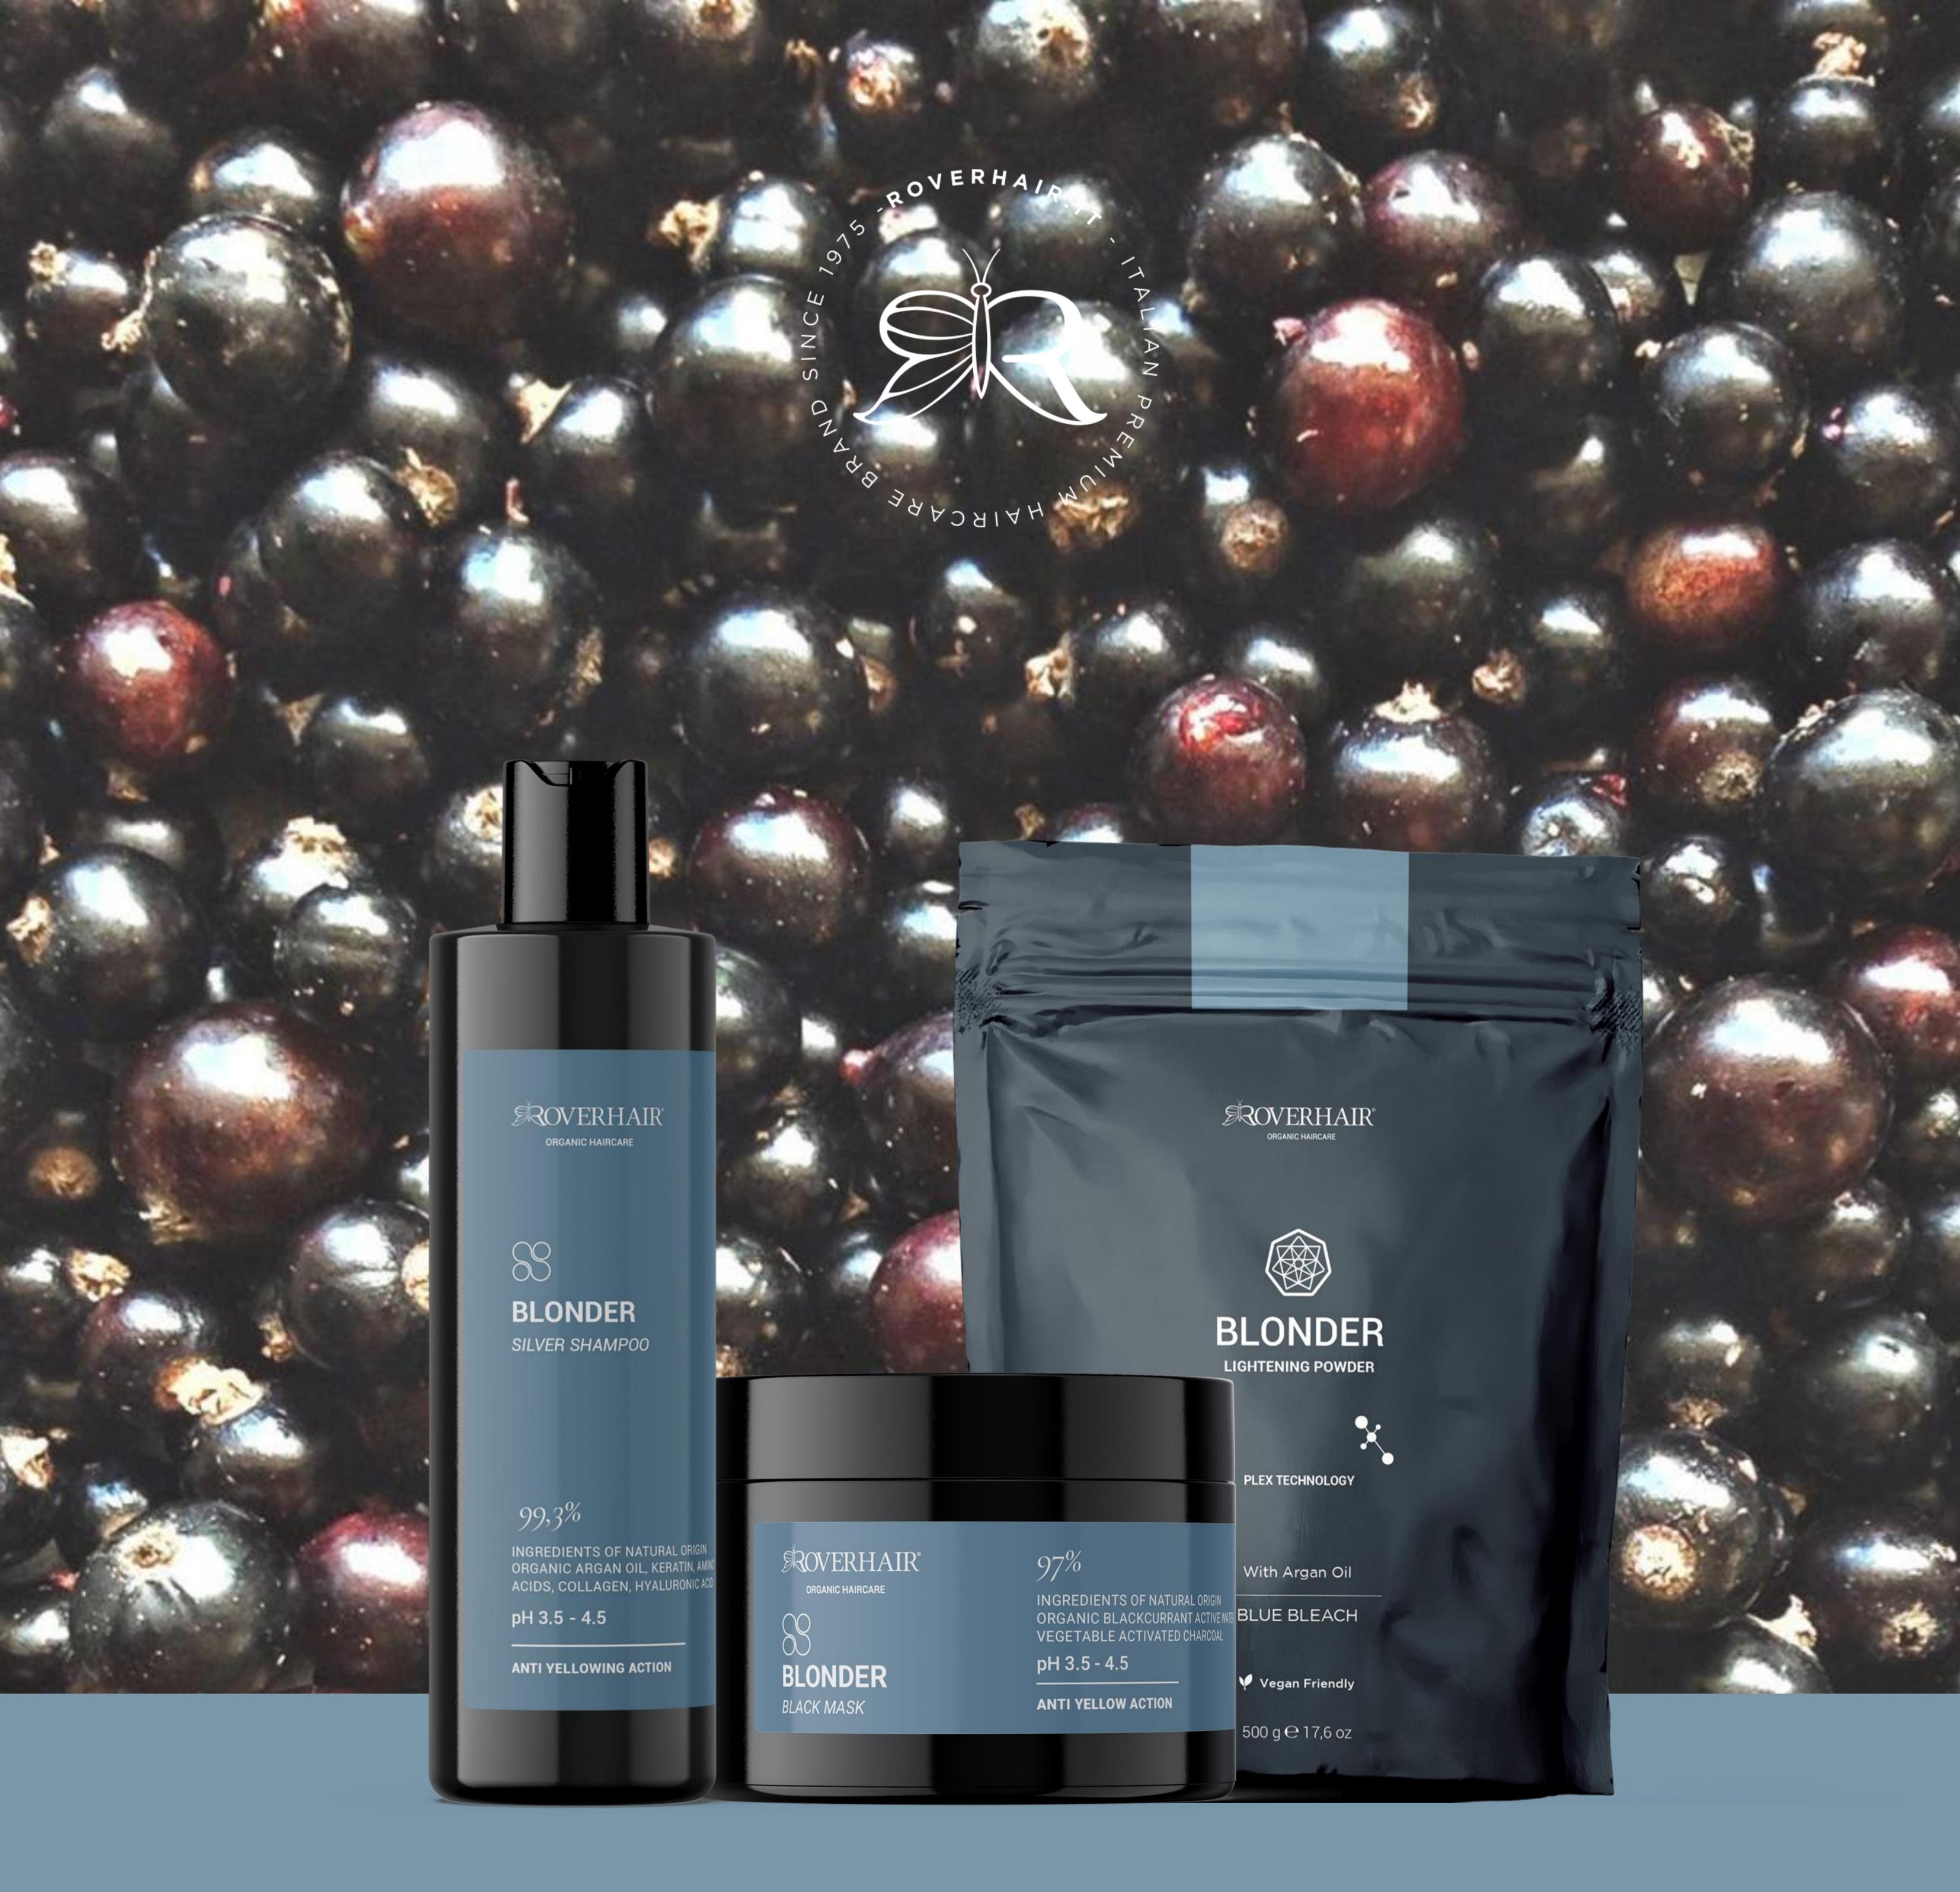

## BLONDER

with lipofructyl cyperus & lime organic extract, acai oil, argan oil, polyamino sugar condensate, d fructose

Blonder is the ideal choice for treating naturally grey, blonde, and chemically treated hair.

### The line contains:

- technical products that achieve the perfect blonde while preserving the natural state of the hair
- a range of anti-yellow and anti-orange products
- products for the maintenance of grey tones

## why choose it?

- • Gentle formulation for maximum results
- High Perfomance and tonal abilities
- Innovative
- Versatile
  - Plex technology incorporated ROVERHAIR ROVERHAIR **BLONDER** ROVERHAIR LIGHTENING POWDER **BLONDER** SILVER SHAMPOO PLEX TECHNOLOGY **BLONDER** SILVER BIPHASIC 99,3% With Argan Oil 97% ROVERHAIR\* INGREDIENTS OF NATURAL ORIG 72% ORGANIC ARGAN OIL, KERATIN, AM **BLUE BLEACH** ORGANIC HAIRCARE INGREDIENTS OF NATURAL ( ACIDS, COLLAGEN, HYALURONIC AC INGREDIENTS OF NATURAL ORIGIN ORGANIC BLACKCURRANT AC LIME EXTRACT, ALOE BARBADENSIS LE pH 3.5 - 4.5 VEGETABLE ACTIVATED CHAR JUICE, KERATIN AMINO ACIDS, D-PANTHENOL pH 3.5 - 4.5 Vegan Friendly **BLONDER** pH 4.0 - 5.0 ANTI YELLOWING ACTION ANTI YELLOW ACTION BLACK MASK 500 g  $\odot$  17,6 oz