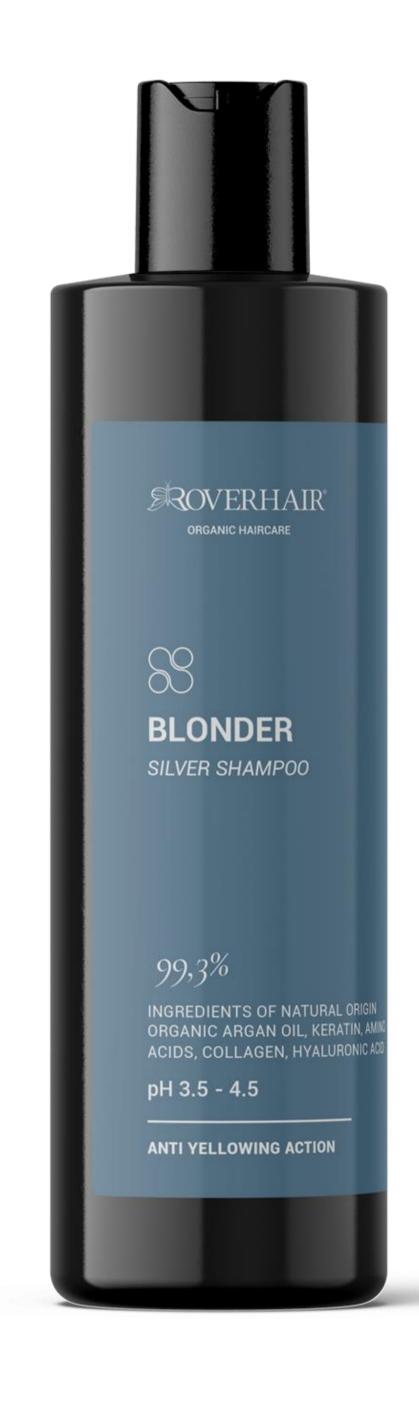

# SILVER SHAMPOO

## anti yellowing action

### **FEATURES**

Specific shampoo for gray, white, blond and hyper-meshed hair that, thanks to its active ingredients, gives body and shine to the hair. It contains purple micro particles with antiyellowing action.

### **ACTIVES**

Guar and Wine Extract, Hydrolyzed Silk and Lipofructoyl Cyperus

Apply to damp hair and massage gently; rinse thoroughly.

**INGREDIENTS** OF NATURAL ORIGIN

EDTA, SILICON & PARABENS

**FREE** 

## key benefit

- Acidifying shampoo
- Maintains cool tones
- Counteracts yelloworange tones
- Gently cleanses
- Gives shine
- Suitable for natural or cosmetically treated blondes

technical remarks