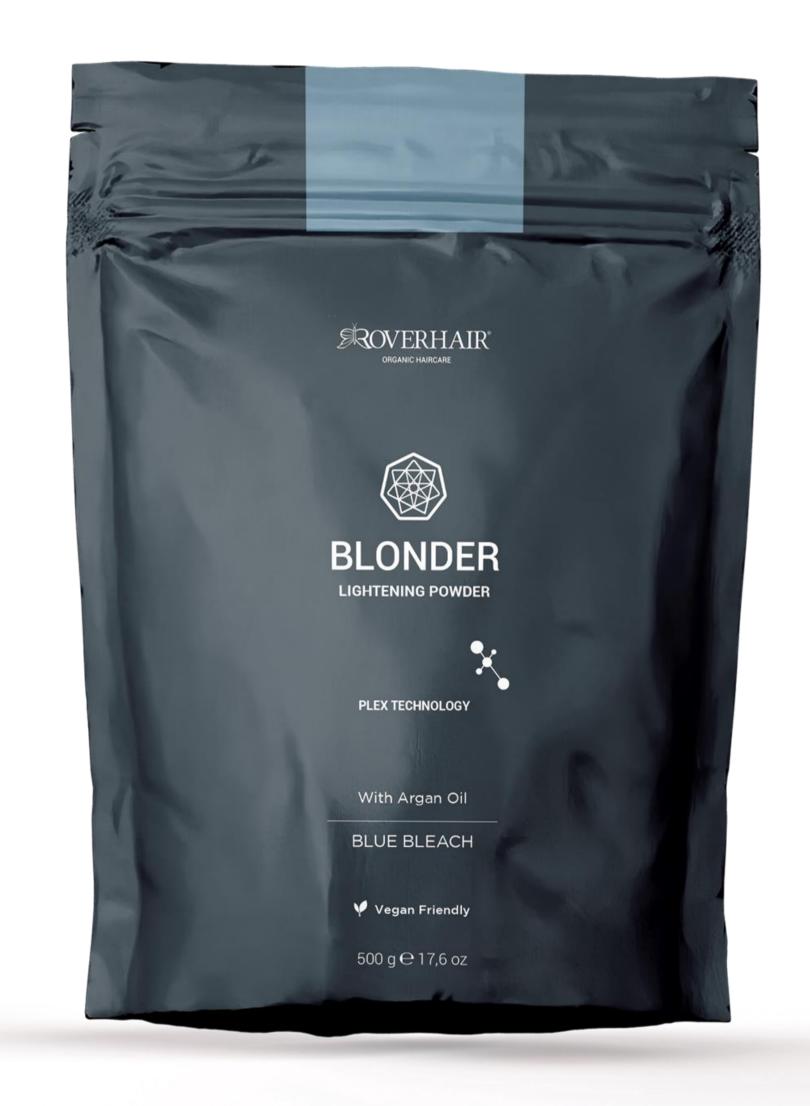

## BLUE BLEACH

## lightening powder

### **FEATURES**

Bleaching powder with micro particles blue that can counteract the pigmentation orange residual in the hair. The formula enriched with PLEX technology protects and strengthens the hair fiber ensuring a perfect lightening. Argan Oil gives the hair shine, elasticity and hydration.

### **ACTIVES**

With Argan Oil & Polyamino Sugar Condensate (PLEX Technology)

### HOW TO USE

Mix in a nonmetallic bowl one part powder with two parts oxidizing emulsion at 10-20-30-40 volumes, depending on the degree of lightening desired. Close the container tightly after use. Apply the resulting mixture to dry, unwashed hair and leave on for 20-45 minutes, depending on the desired result. Rinse thoroughly and shampoo lightly.

VEGAN

TAILOR MADE FOR SALONS

500 gr

## key benefit

- Lightening up to 7 tones
- Ideal for paper and freehand techniques
- Gentle formula that preserves hair structure
- Firm texture and precise application
- Non-sagging and dries quickly
- Improves creative handwork
- Counteracts residual orange pigment