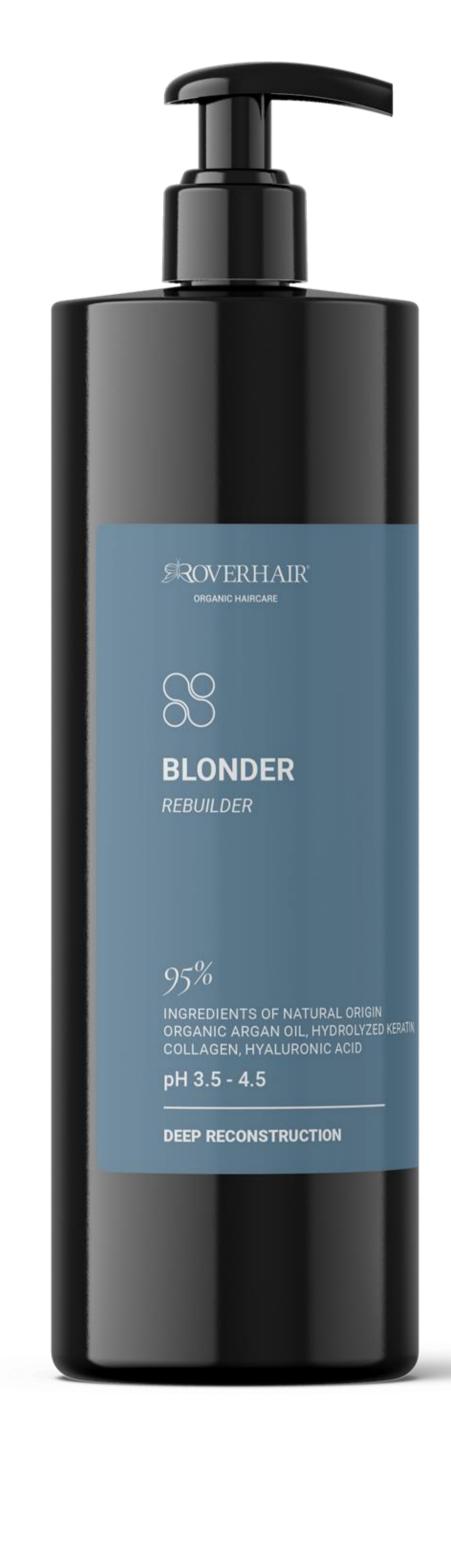

### REBUILDER

## deep recostruction

### **FEATURES**

Deep reconstructor. Hydrates and strengthens the hair while giving volume and extreme softness. Prevents the formation of split ends.

### **ACTIVES**

With Organic Argan Oil, Hydrolyzed Keratin, Collagen and Hyaluronic Acid

Apply to washed and towel-dried hair, massage gently, leave on for 5 minutes, rinse thoroughly.

IMPROVED ROVERPLEX TECHNOLOGY 95%

INGREDIENTS OF NATURAL ORIGIN 0%

PARABENS FREE 3.5-4.5

pH TESTED VALUE

TAILOR MADE FOR SALONS

1000 ml

- DeepReconstruction
- Acid pH to close the Roverplex treatment