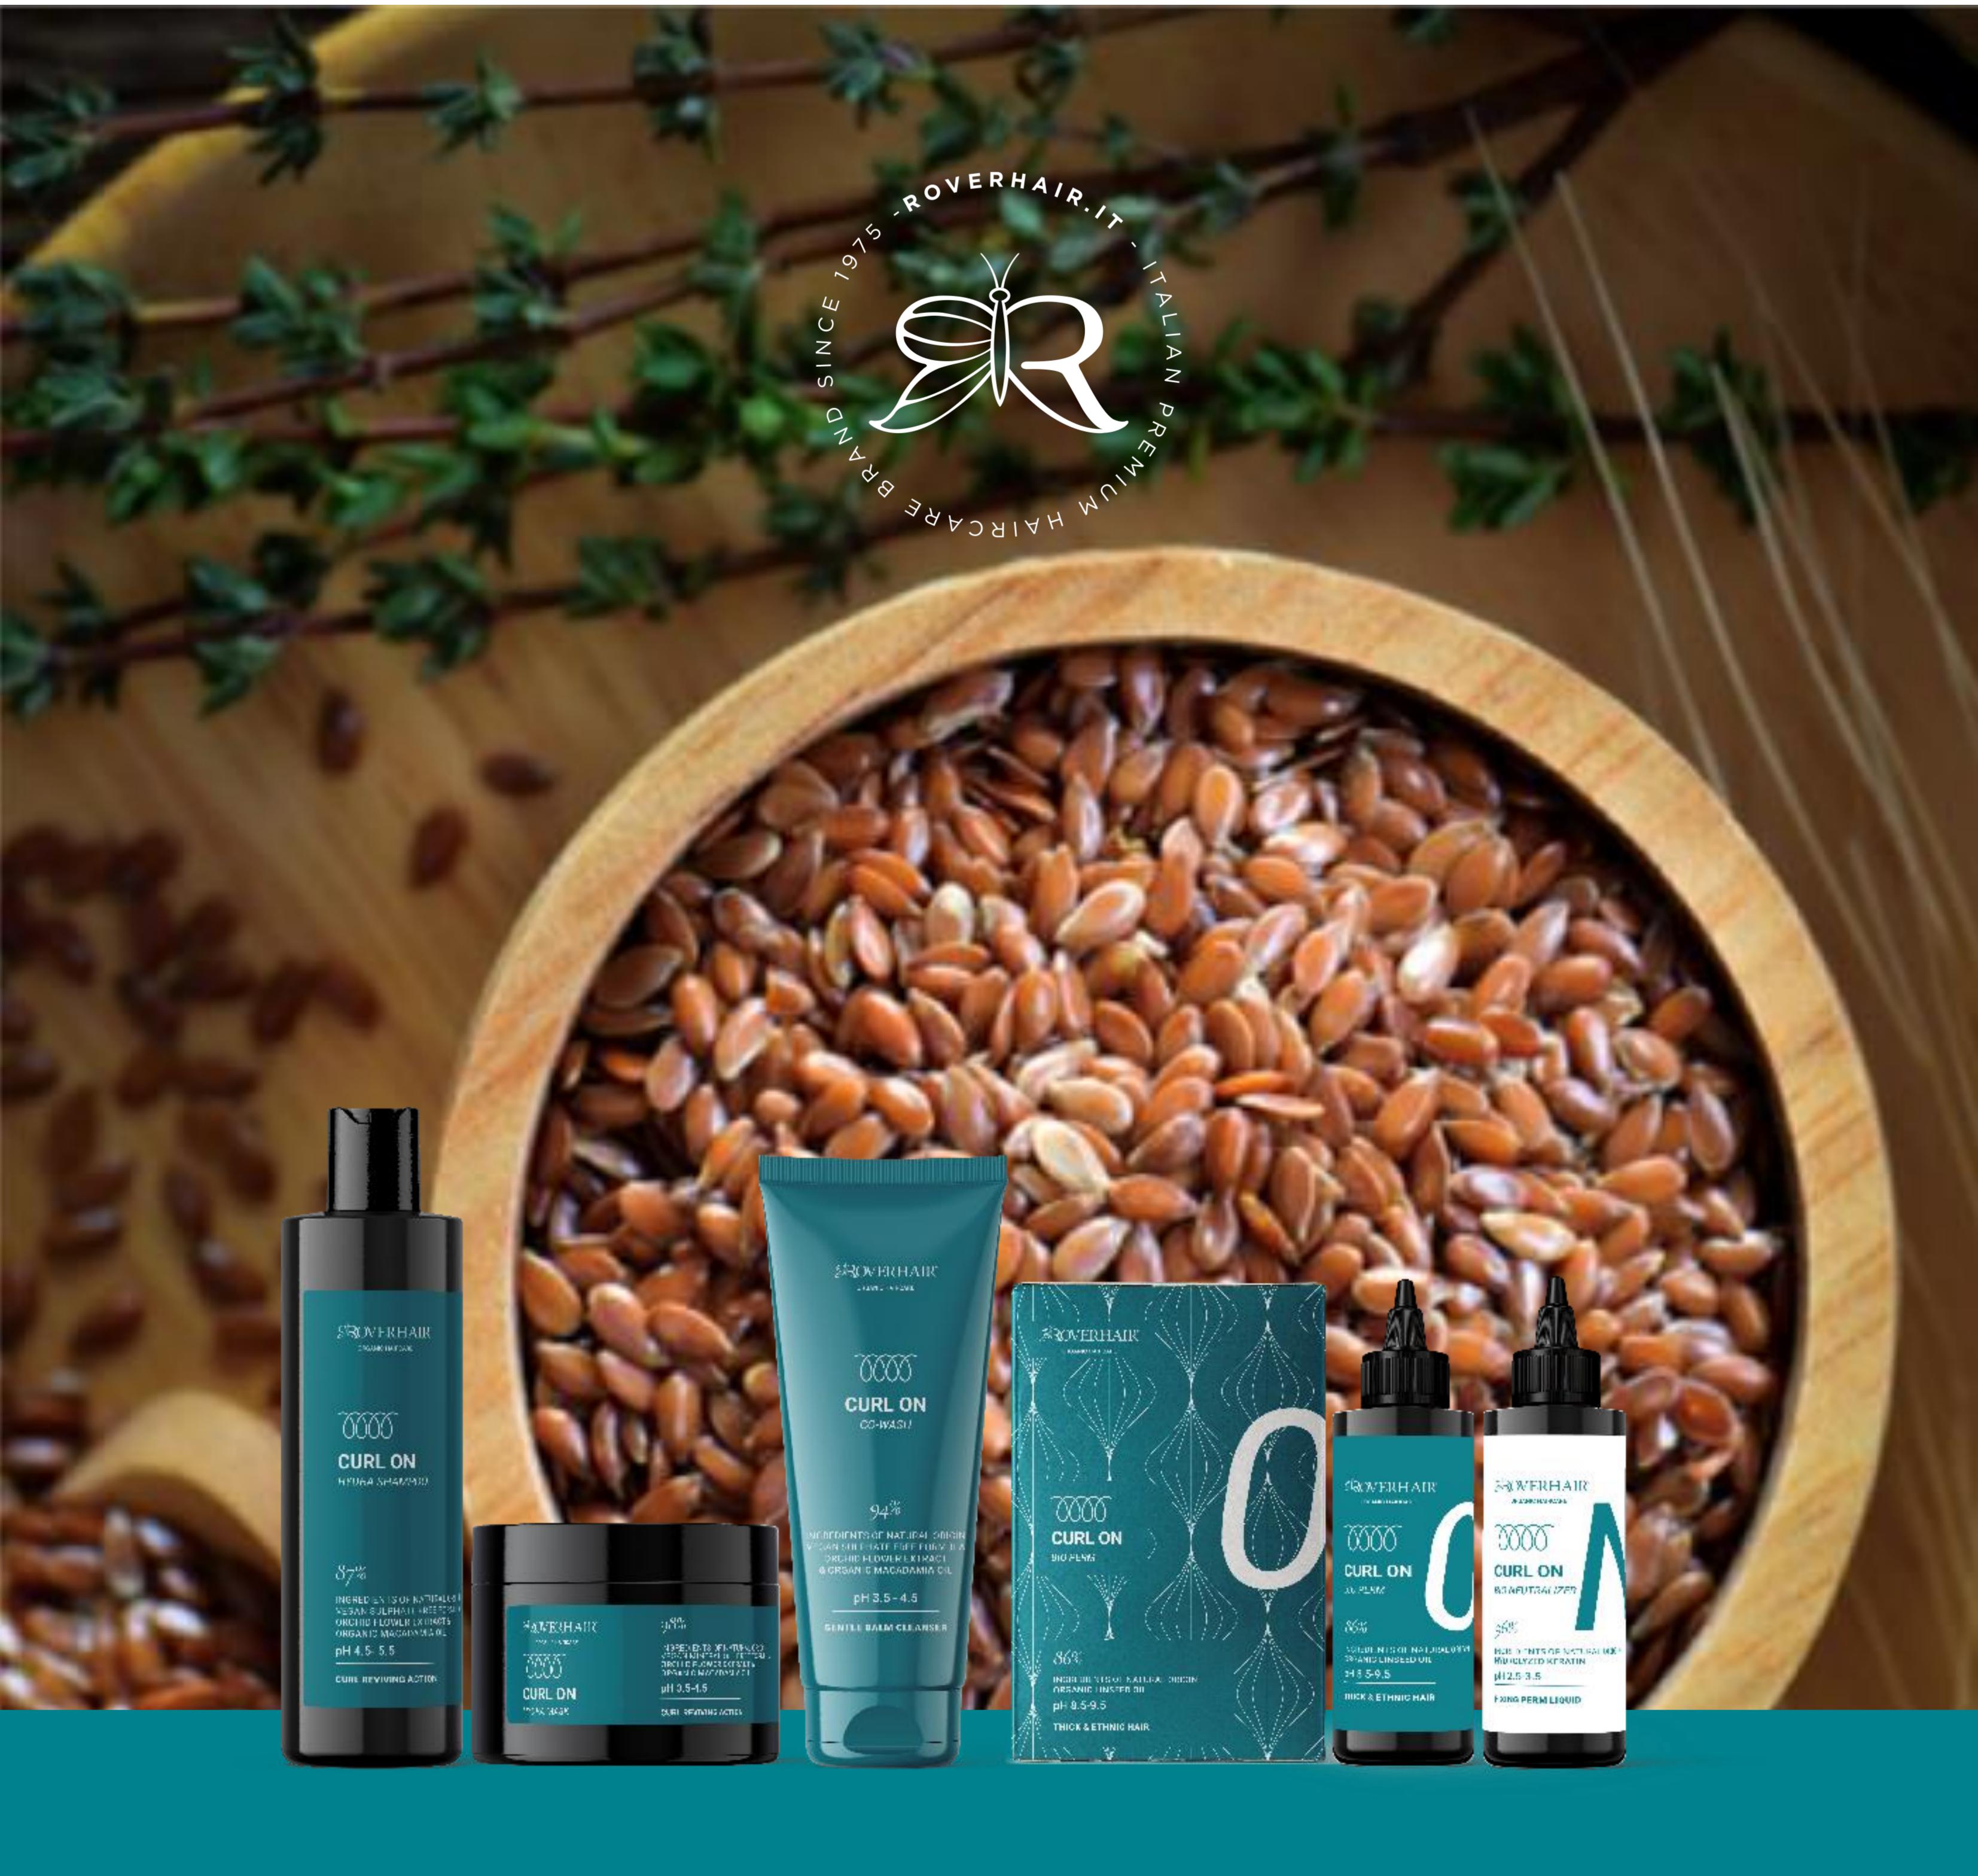

BIOLOGICAL HAIR WAVING SYSTEM

## CURL ON

with orchid extract, organic macadamia and linseed oil

An organic based waving system without the use of ammonia or thioglycolates this innovative perming solution is based on Cysteine Amino acids, naturally found within the hairs Keratin, provides long lasting natural results supported with the protective action of Linseed Oil.

### this line contains

Curly Routine and biologically based waving lotions that provide perfect waves perfect for all hair types, natural or chemically treated.

## why choose it?

- Natural and long-lasting results
- Reinforces the hair as is processing
- Personalised Solutions for perfect results

## formulation technology

The new professional line created to take care of curly and wavy hair. The active ingredients in the Curl On line have been carefully selected to create quality products that meet the many needs of different types of curly hair.

#### **FEATURES**

Specific shampoo for curly and wavy hair, it restores moisture and regenerates curls without weighing them down. The sulphate free formulation gently cleanses the hair and scalp whilst maintaining hydration. Hair is left soft with improved combability.

### **ACTIVES**

87% ingredients of natural origin.
Orchid extract, Organic Macadamia Oil

#### **FEATURES**

Mask revives curls, nourishes and moisturizes the hair without weighing it down ensuring soft, shiny and supple hair. Hydra Mask revives curls by highly moisturising and nourishing the hair without weighing it down. Hair is left softened with reduced frizz and high shine. Facilitates combability by detangling knots and preventing comb damage. It makes the hair manageable and gives definition to the curl. Improved combability prevents damage to the hairs structure, provides extreme hydration giving definition to your curls.

#### **ACTIVES**

89% ingredients of natural origin.
Orchid extract, Organic Macadamia Oil

#### **FEATURES**

Suitable for daily use, this innovative balm gently cleanses hair without weighing it down. Ideal for gentle cleansing and irresistibly soft hair

#### **ACTIVES**

94% ingredients of natural origin.
Orchid extract, Organic Macadamia Oil

#### **FEATURES**

Permanent waving liquid specifically for resistant, coarse or ethnic hair.

#### **FEATURES**

Permanent waving liquid specifically for normal, healthy and chemically untreated hair.

#### **FEATURES**

Permanent waving liquid specifically for previously permed, colored or chemically treated hair.