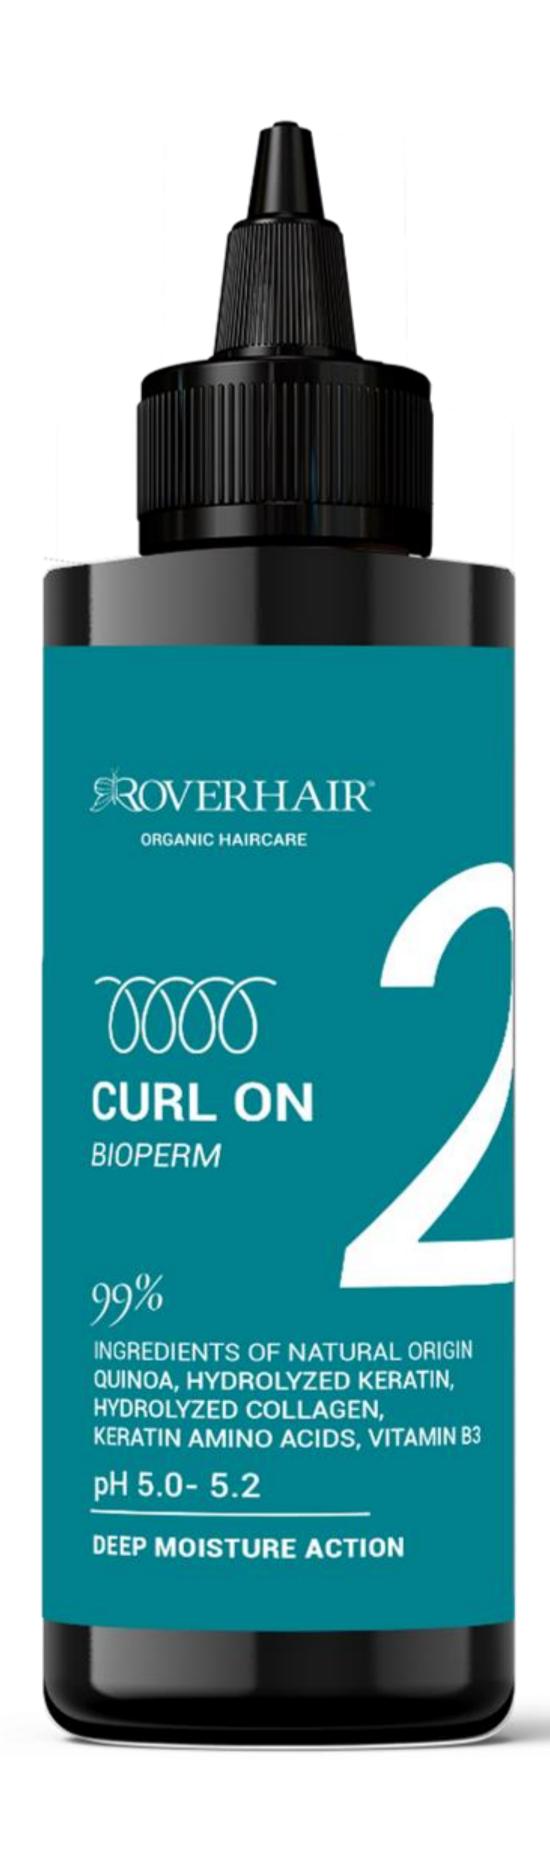

### CURLON-2

### hair waving

#### **FEATURES**

Permanent waving liquid specifically for previously permed, colored or chemically treated hair.

#### **ACTIVES**

organic linseed oil