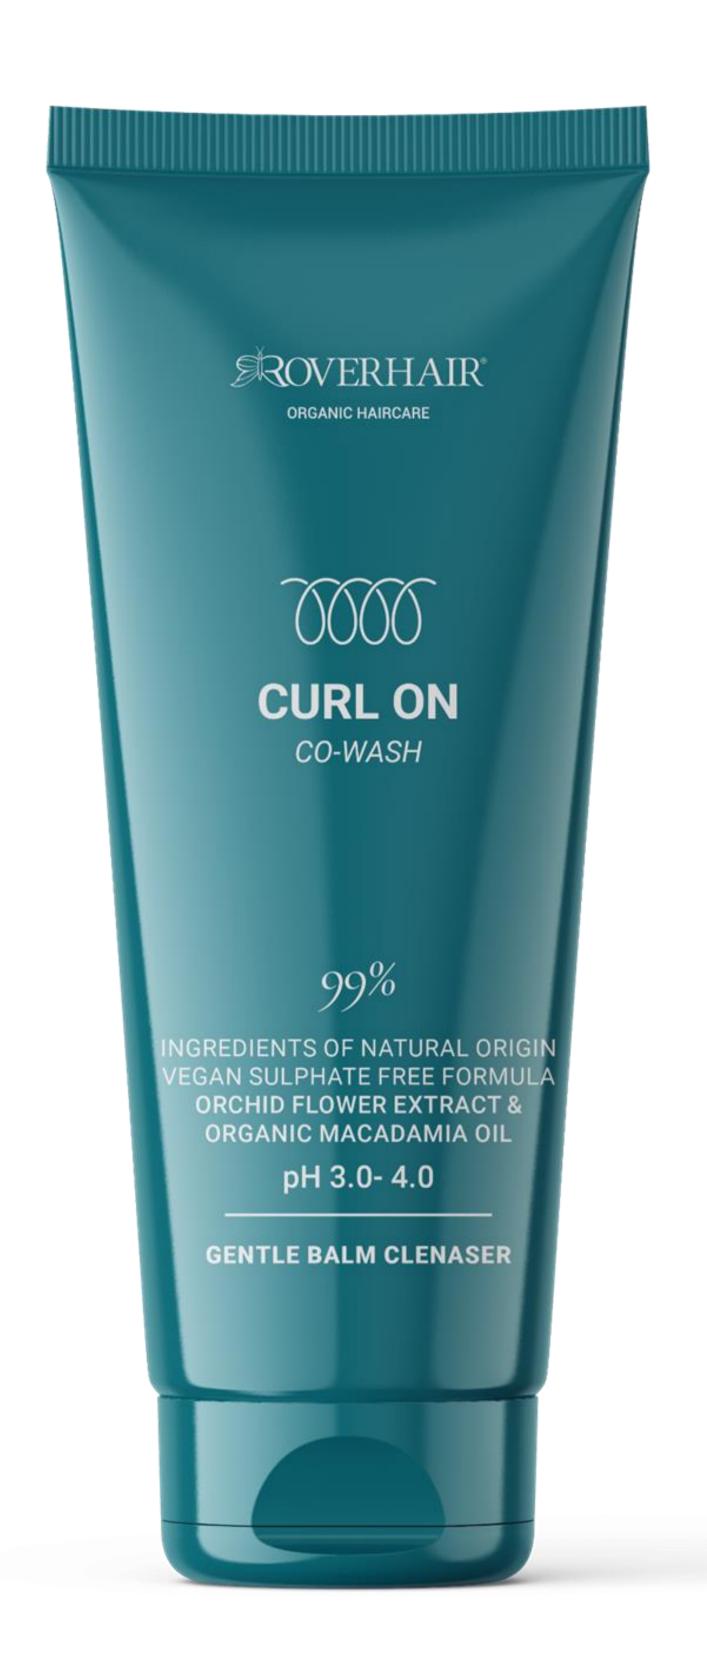

# CO-WASH gentle balm cleanser

#### **FEATURES**

Suitable for daily use, this innovative balm gently cleanses hair without weighing it down. Ideal for gentle cleansing and irresistibly soft hair

#### **ACTIVES**

94% ingredients of natural origin.
Orchid extract, Organic Macadamia Oil

### How to use

Apply to damp hair, distribute evenly through the hair like a shampoo action. Leave on the hair for 3-5 minutes and rinse

### key benefit

- reduces frizz
- dual action gentle cleansing action while instantly conditioning the hair
- Sulfate free formula

technical remarks