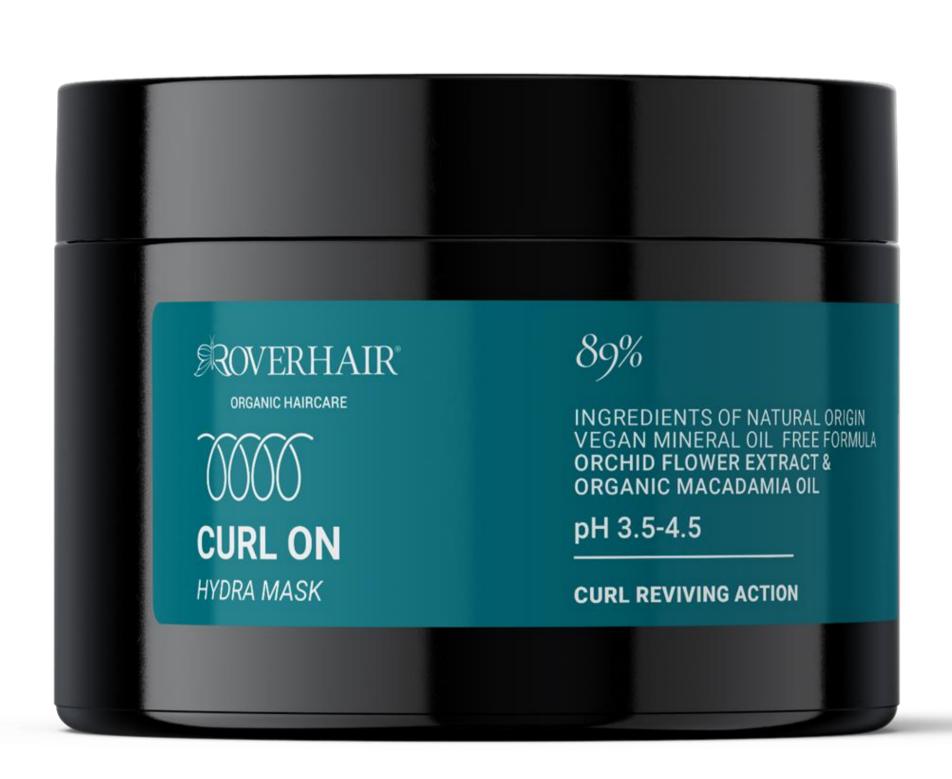

#### **FEATURES**

Mask revives curls, nourishes and moisturizes the hair without weighing it down ensuring soft, shiny and supple hair. Hydra Mask revives curls by highly moisturising and nourishing the hair without weighing it down. Hair is left softened with reduced frizz and high shine. Facilitates combability by detangling knots and preventing comb damage. It makes the hair manageable and gives definition to the curl. Improved combability prevents damage to the hairs structure, provides extreme hydration giving definition to your curls.

#### **ACTIVES**

89% ingredients of natural origin.
Orchid extract, Organic Macadamia Oil

### How to use

Apply to damp, washed hair, massage gently over the entire length Leave on for 5 to 10 minutes and rinse

technical remarks

10-250-1000 ml

- nourishes the hair without weighing it down
- softens the hair and improves
   elasticity
- revives curls
- formula free of mineral oil