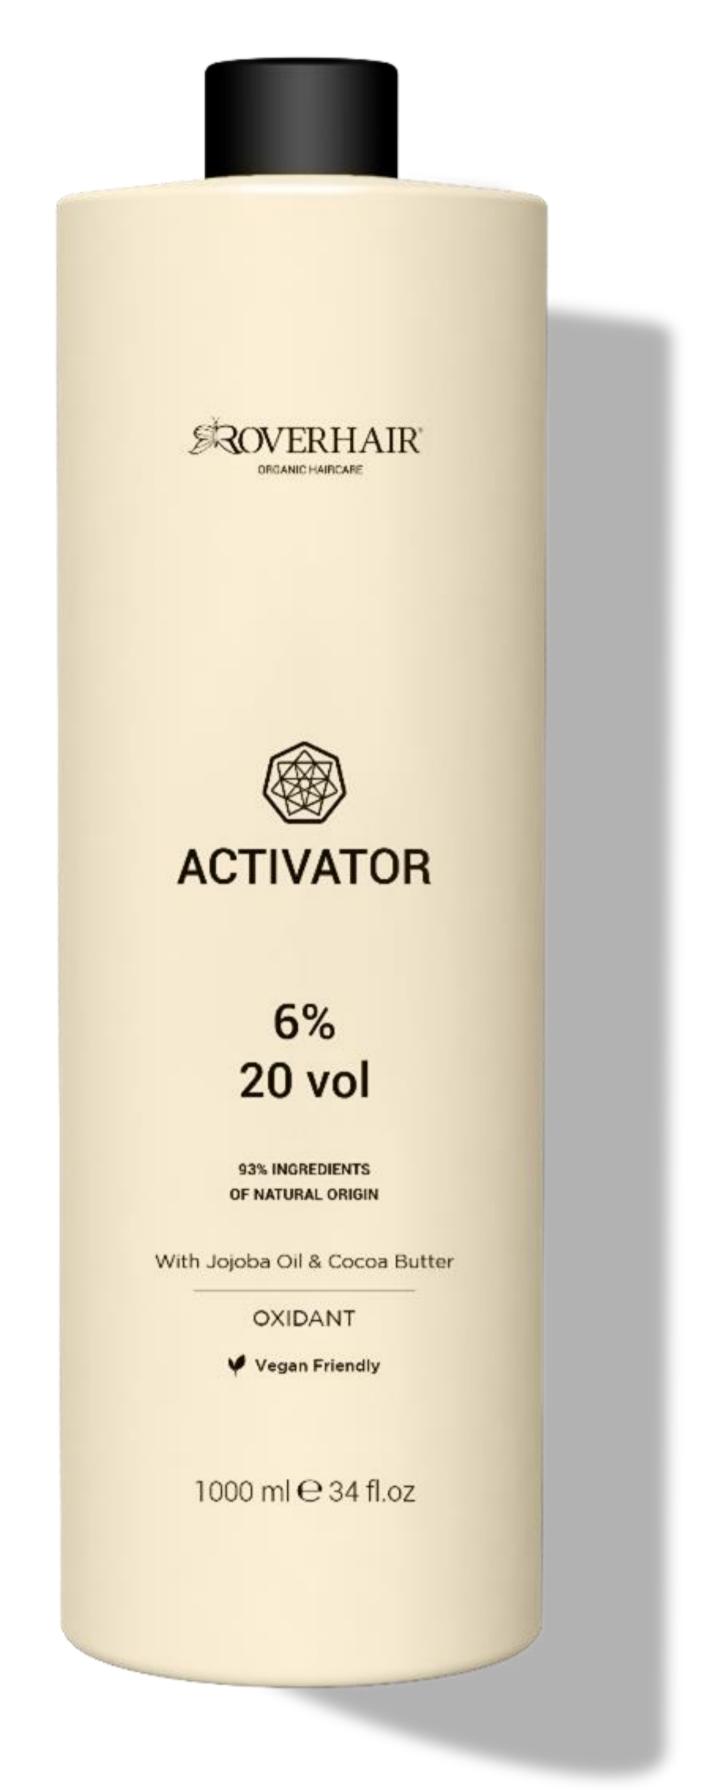

# ACTIVATOR

### stabilized cream

#### **FEATURES**

Cream oxygens with a stabilized formula based on Jojoba Oil and Cocoa Butter. Its high level of quality makes it possible to protect the hair during the entire coloring phase.

Specially formulated to be used as an activator for all Roverhair services.

#### **ACTIVES**

Jojoba Oil and Cocoa Butter

#### HOW TO USE

Add the measured amount together with the color and bleach, mix thoroughly. Proceed with application following the recommended application time according to the chosen service

1000 ml

### key benefit

- Creamy,
   comfortable and
   gentle texture that
   enhances product
   performance
- anti-oxidant

O%

PARABENS
FREE

5 SELECTED VOLUME

technical remarks

5 - 10 - 20 - 30 40 vol. 1,5%- 3% - 6% - 9% - 12%