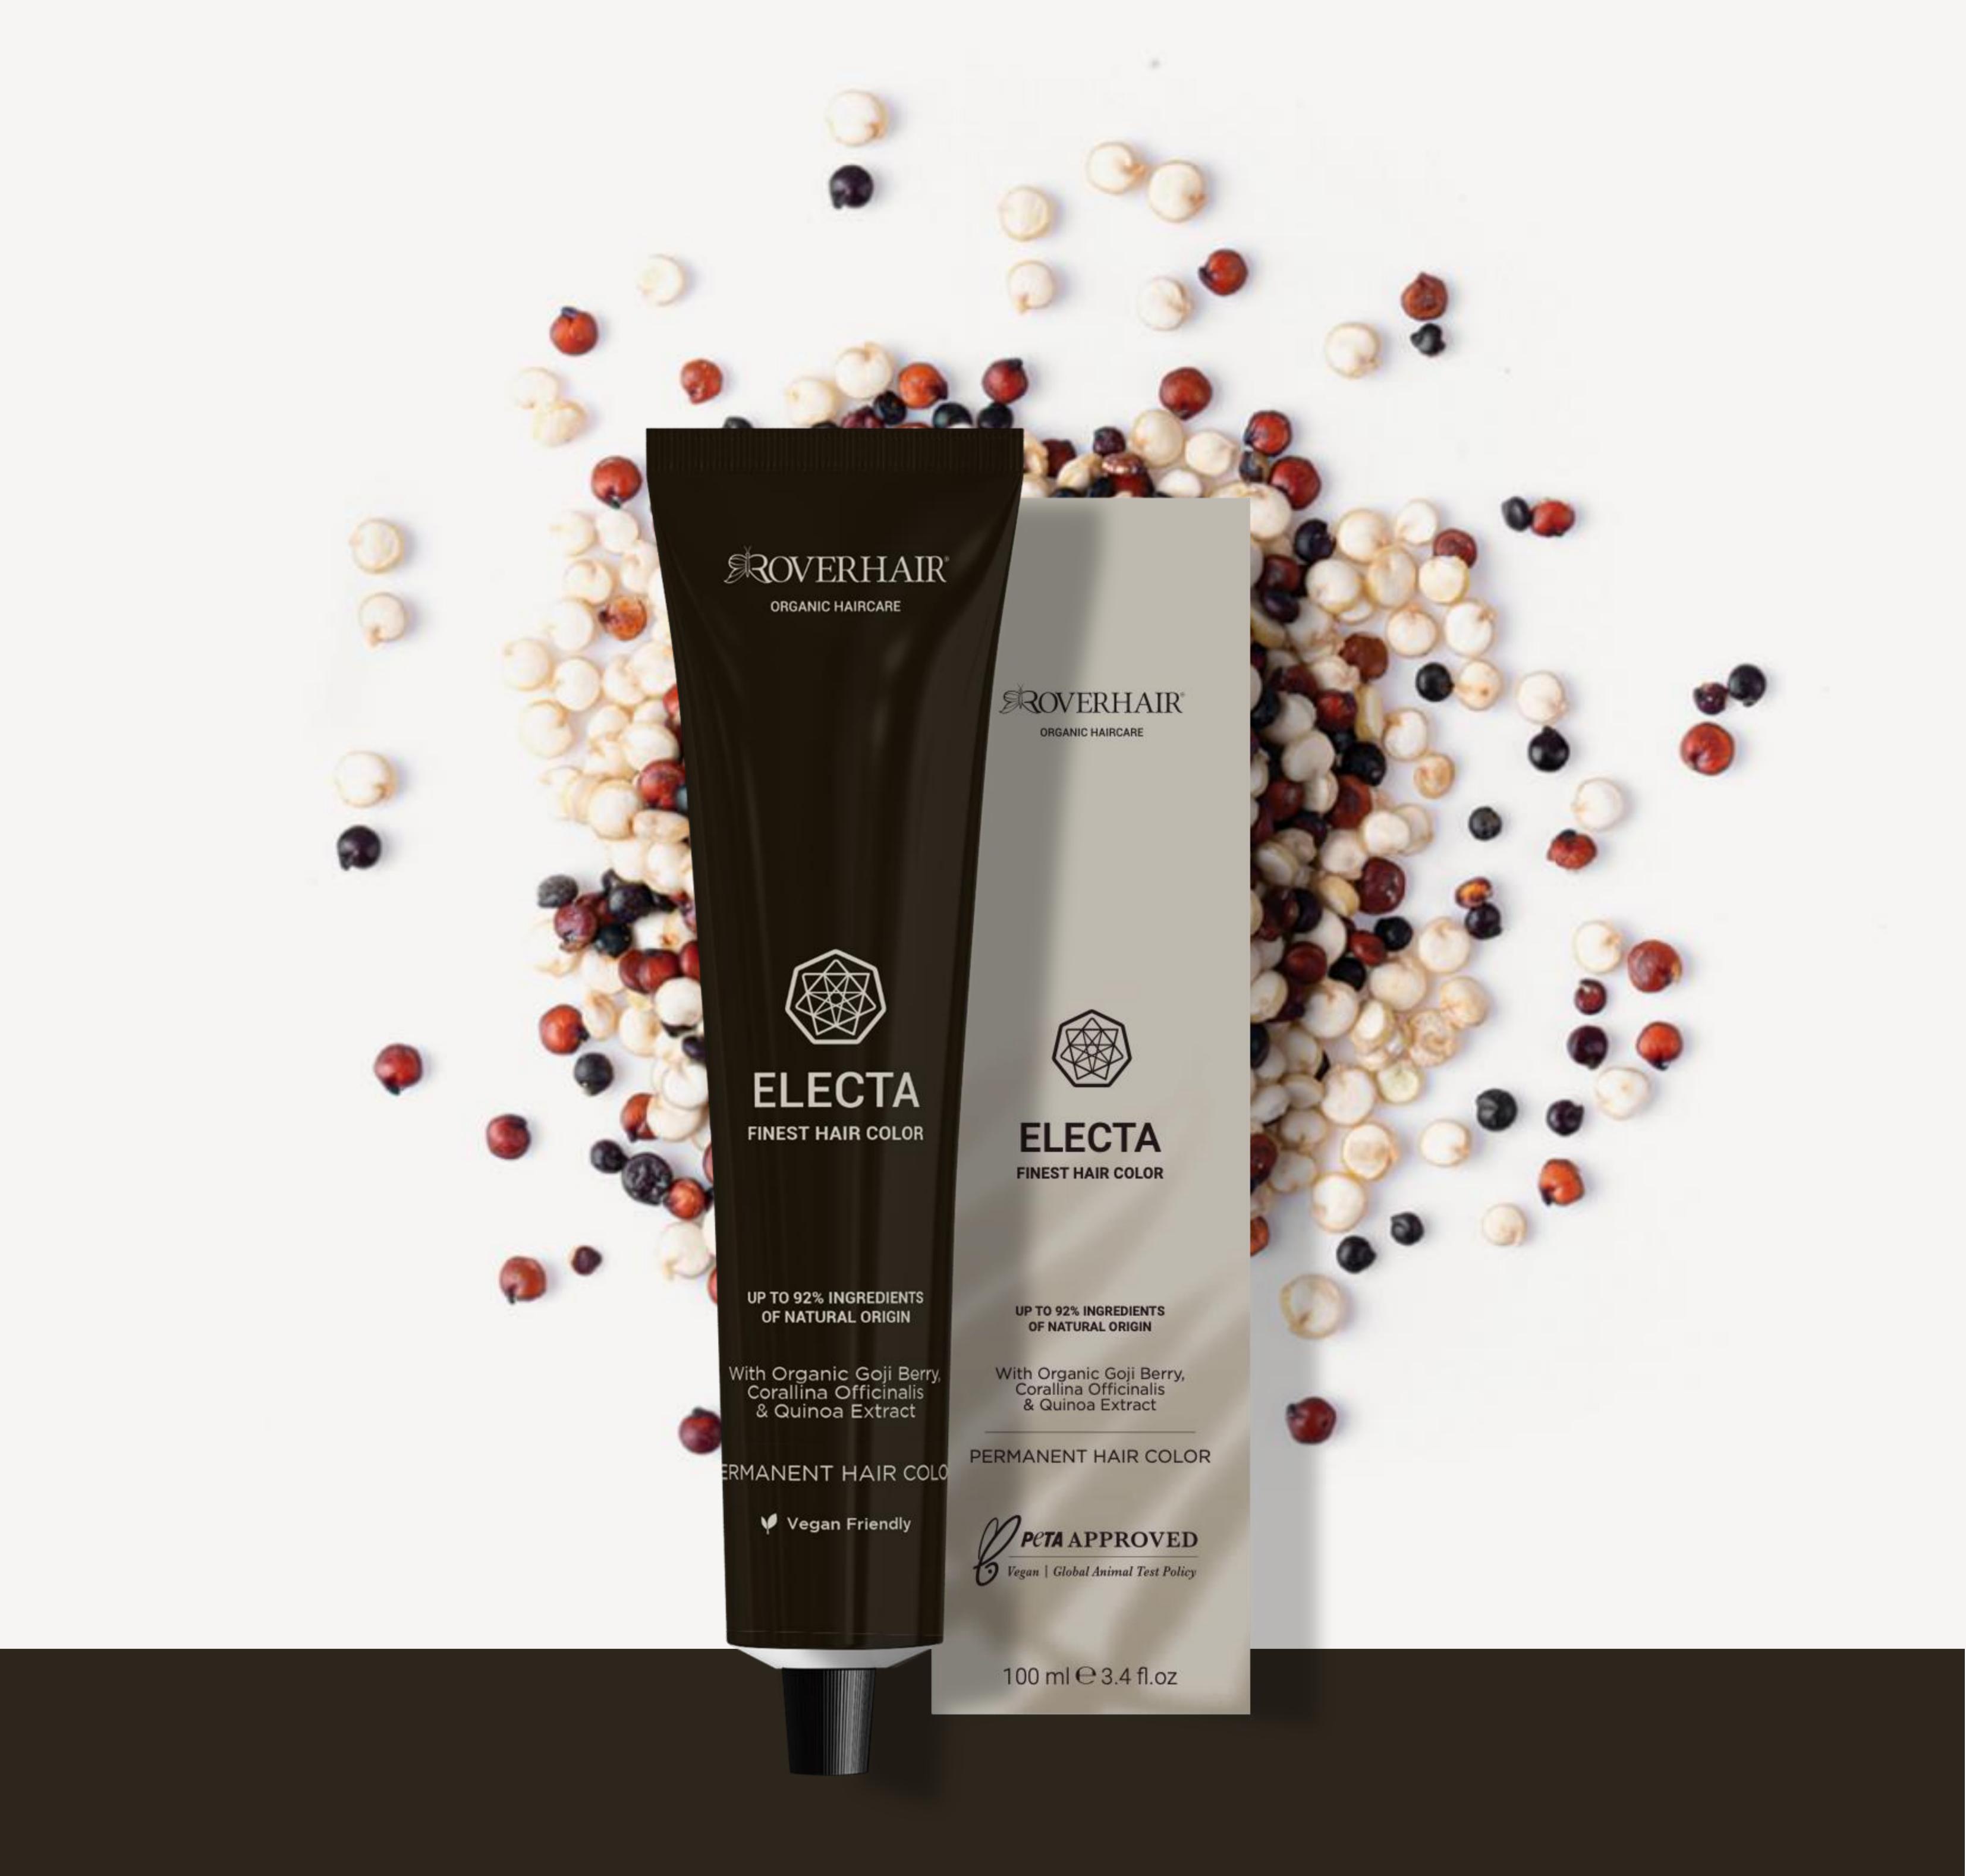

FINEST HAIR COLOR

# EIECTA

with corallina officinalis, goji berry & Quinoa extract

### ELECTA

Electa Permanent Colours Vegan Dual Action Technology provides full coverage whilst retaining tonal intensity with up to 92% of naturally sourced ingredients. Quinoa and Goji Berries provide extreme hydration, nourish and shine

**Quinoa**: Increases color durability, improves hair structure, moisturizes and protects

**Corallina Officinalis**: remineralizes and brightens, moisturizes, protects and nourishes

**Goji Berries**: remineralizes, hydrates, nourishes and gives elasticity

#### **FEATURES**

Electa is the innovative permanent hair coloring system that uses a unique technology that provides coverage, reflection intensity, color uniformity, extreme shine and conditioning.

Electa finest hair color is the first line developed with innovative bivalent technology:

#### **ACTIVES**

Quinoa, Corallina Officinalis, Bacche di Goji