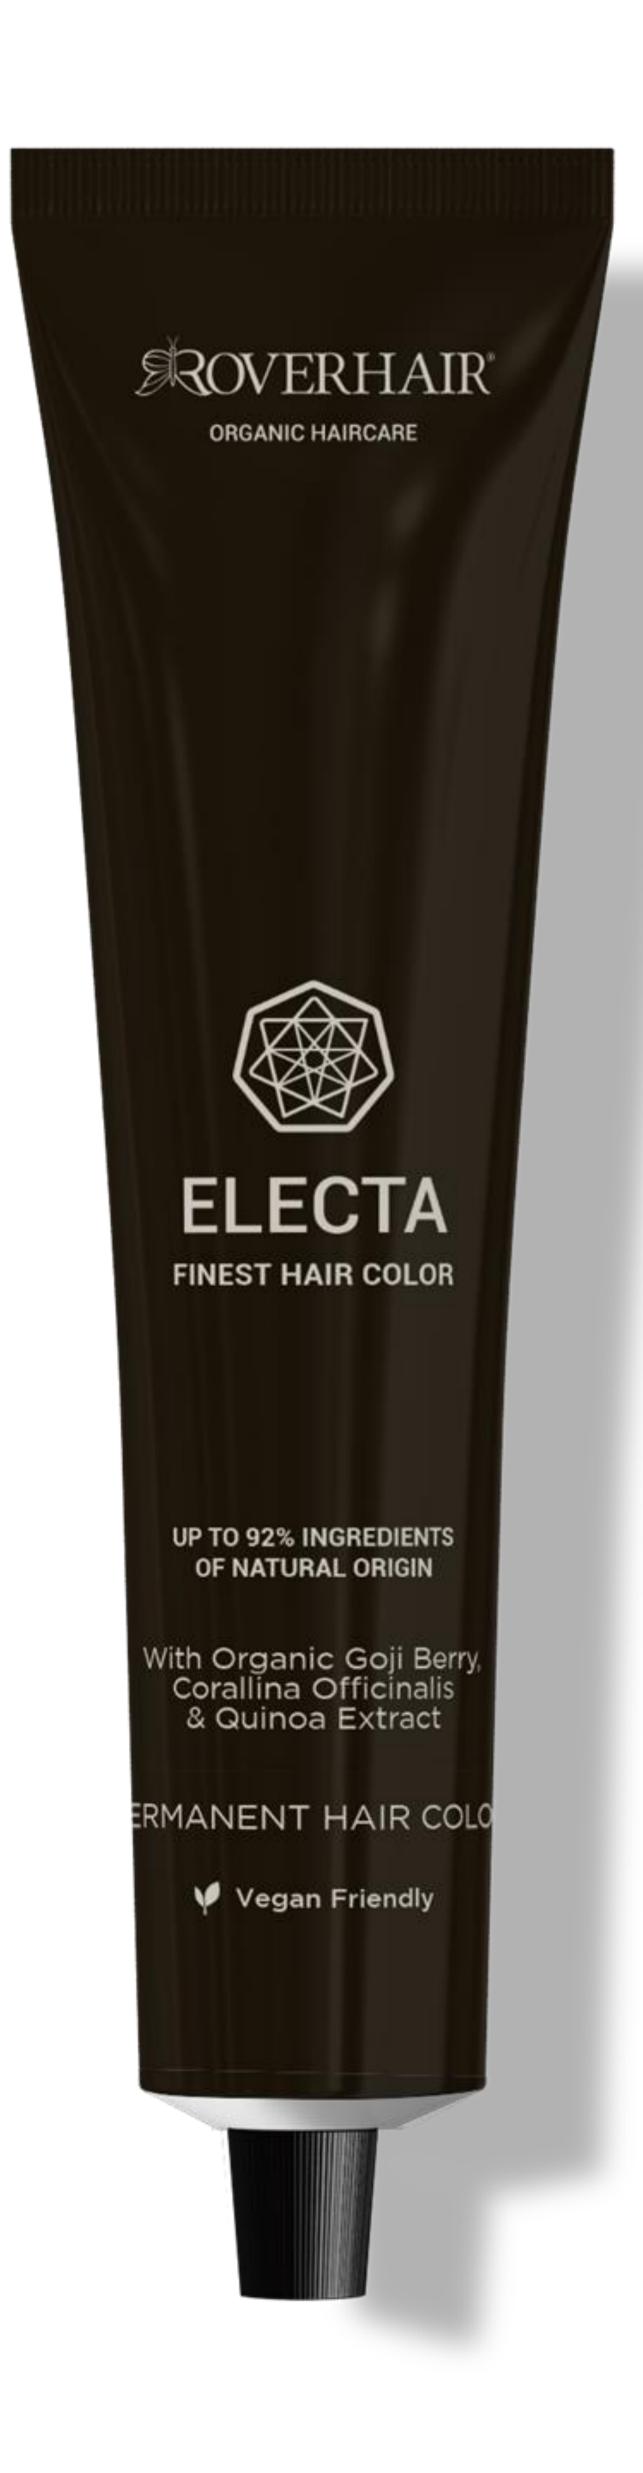

FINEST HAIR COLOR

# EIECTA

with corallina officinalis, goji berry & Quinoa extract

### ELECTA

Electa Permanent Colours Vegan Dual Action Technology provides full coverage whilst retaining tonal intensity with up to 92% of naturally sourced ingredients. Quinoa and Goji Berries provide extreme hydration, nourish and shine

#### **FEATURES**

Electa is the innovative permanent hair coloring system that uses a unique technology that provides coverage, reflection intensity, color uniformity, extreme shine and conditioning.

Electa finest hair color is the first line developed with innovative bivalent technology: