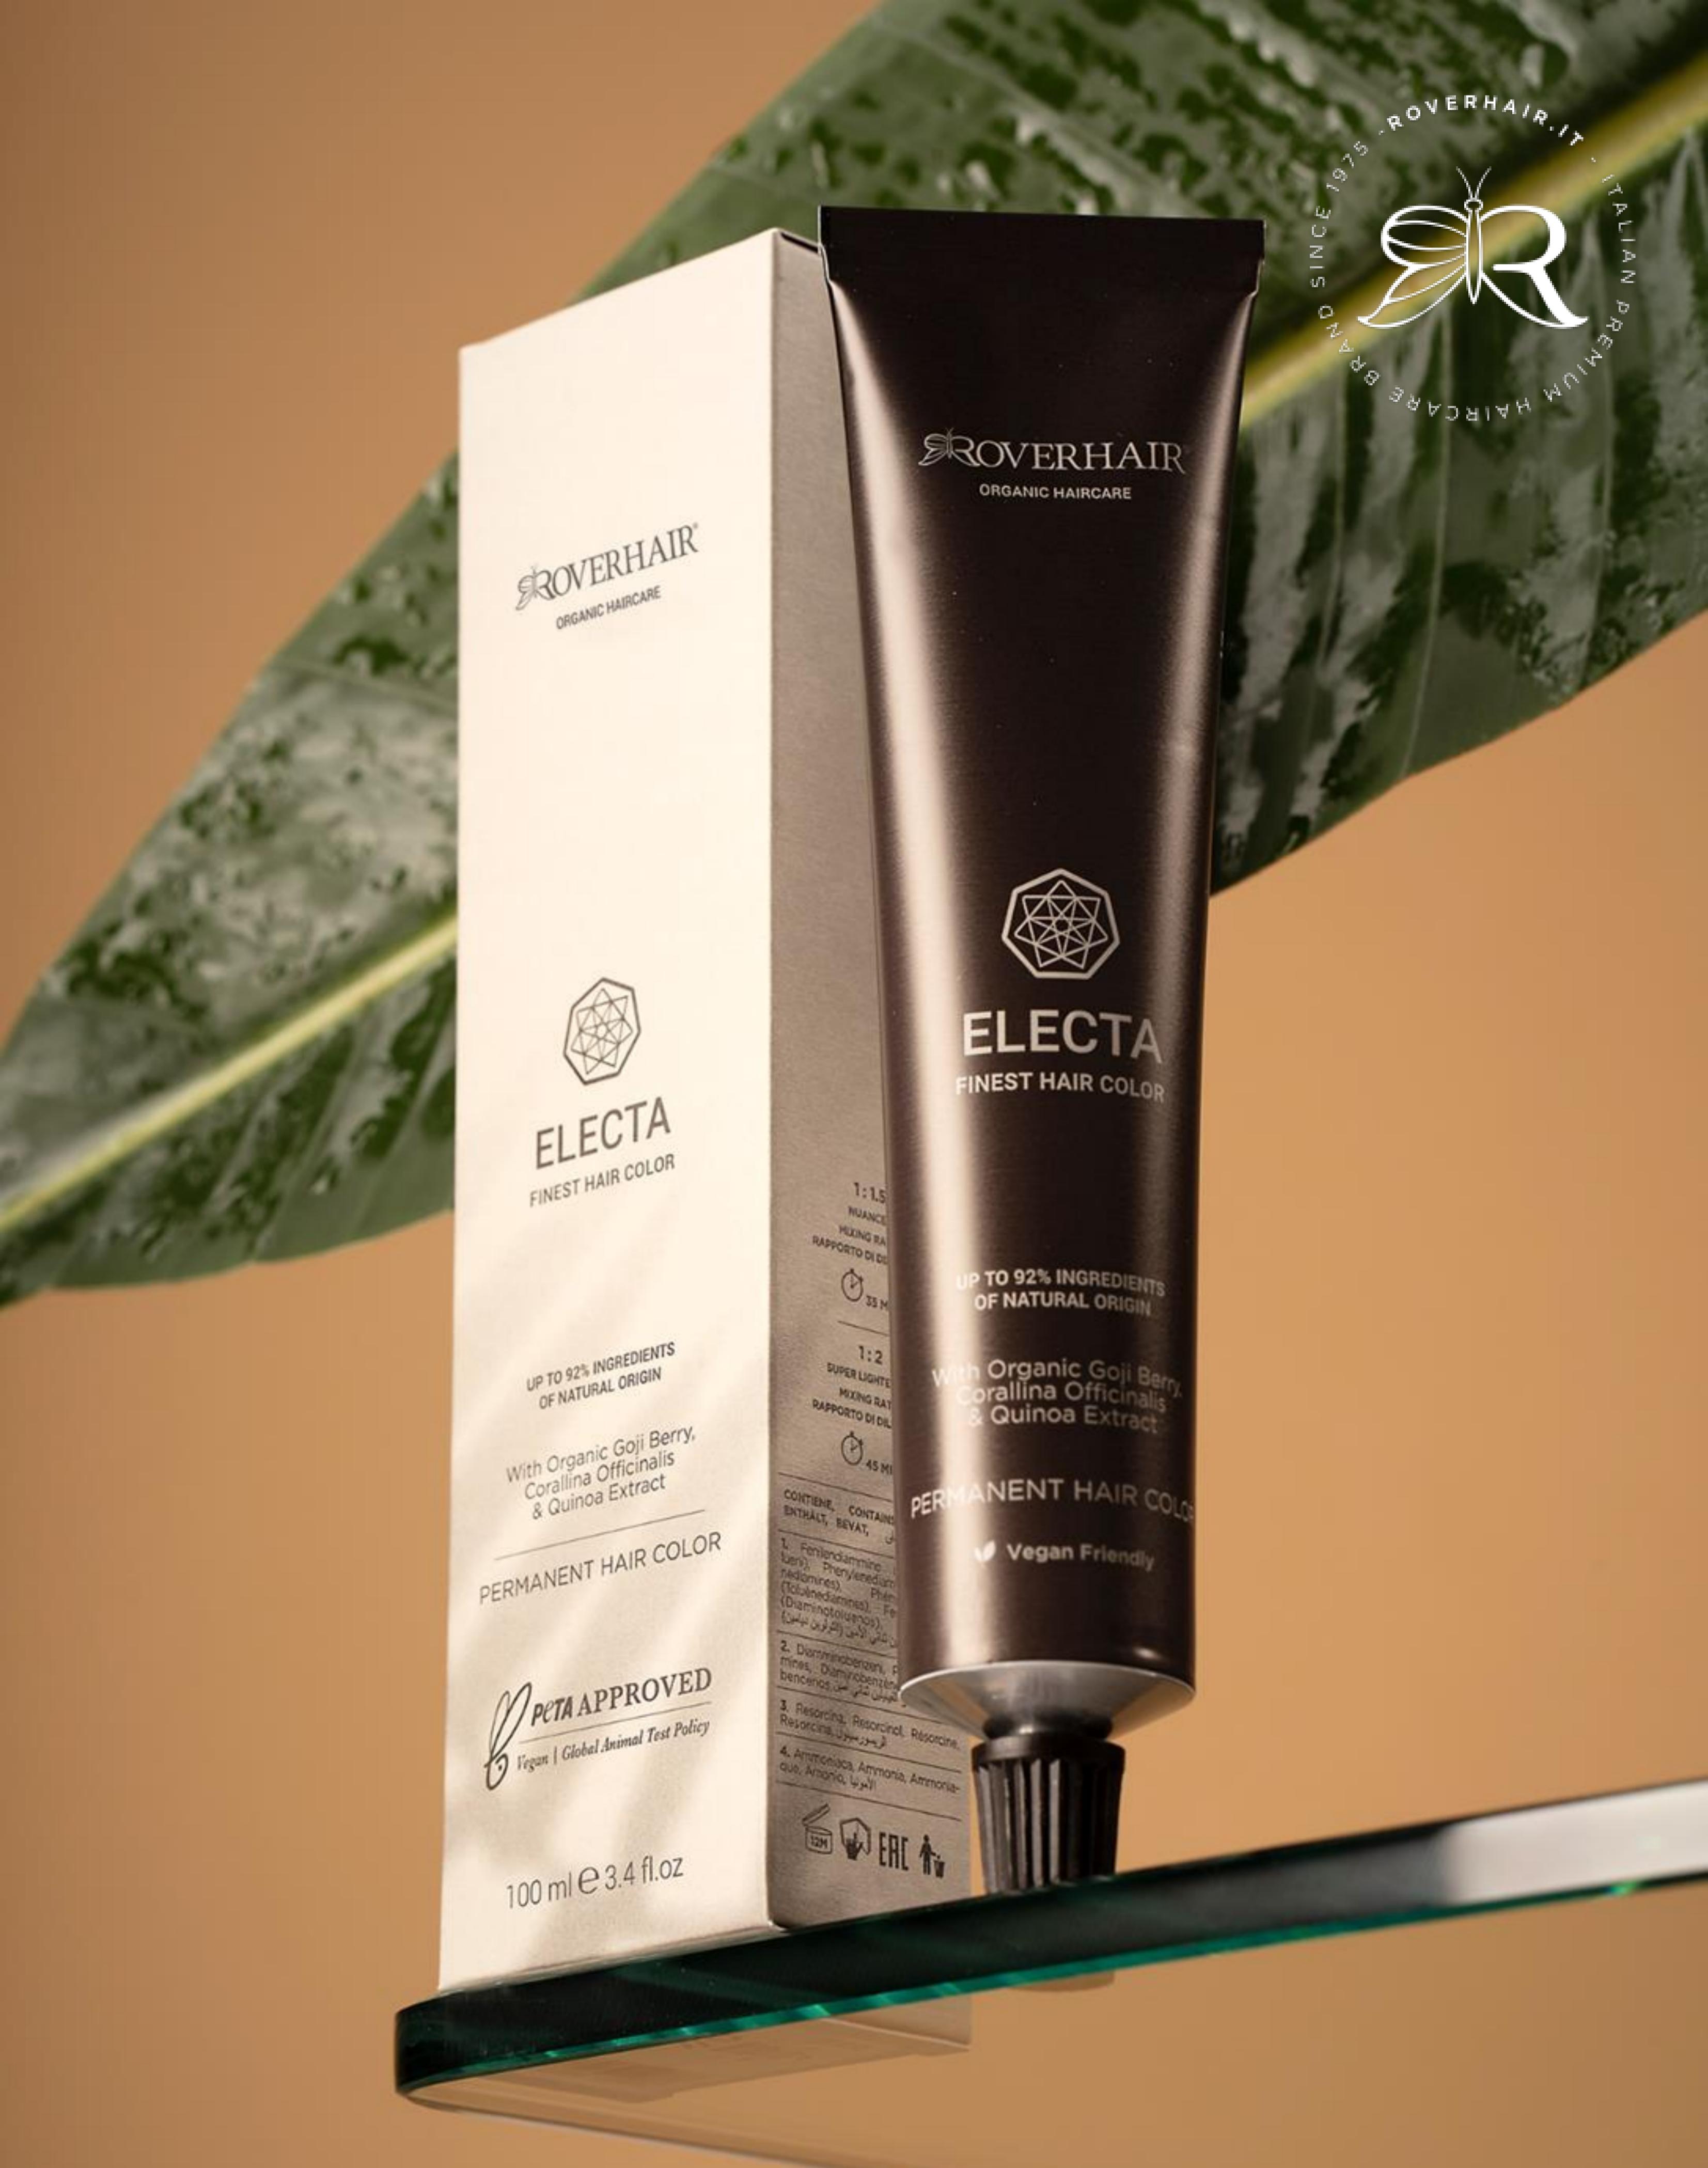

FINEST HAIR COLOR

# EIECTA

with corallina officinalis, goji berry & Quinoa extract

### ELECTA

Electa Permanent Colours Vegan Dual Action Technology provides full coverage whilst retaining tonal intensity with up to 92% of naturally sourced ingredients. Quinoa and Goji Berries provide extreme hydration, nourish and shine

#### **FEATURES**

Electa is the innovative permanent hair coloring system that uses a unique technology that provides coverage, reflection intensity, color uniformity, extreme shine and conditioning.

Electa finest hair color is the first line developed with innovative bivalent technology: