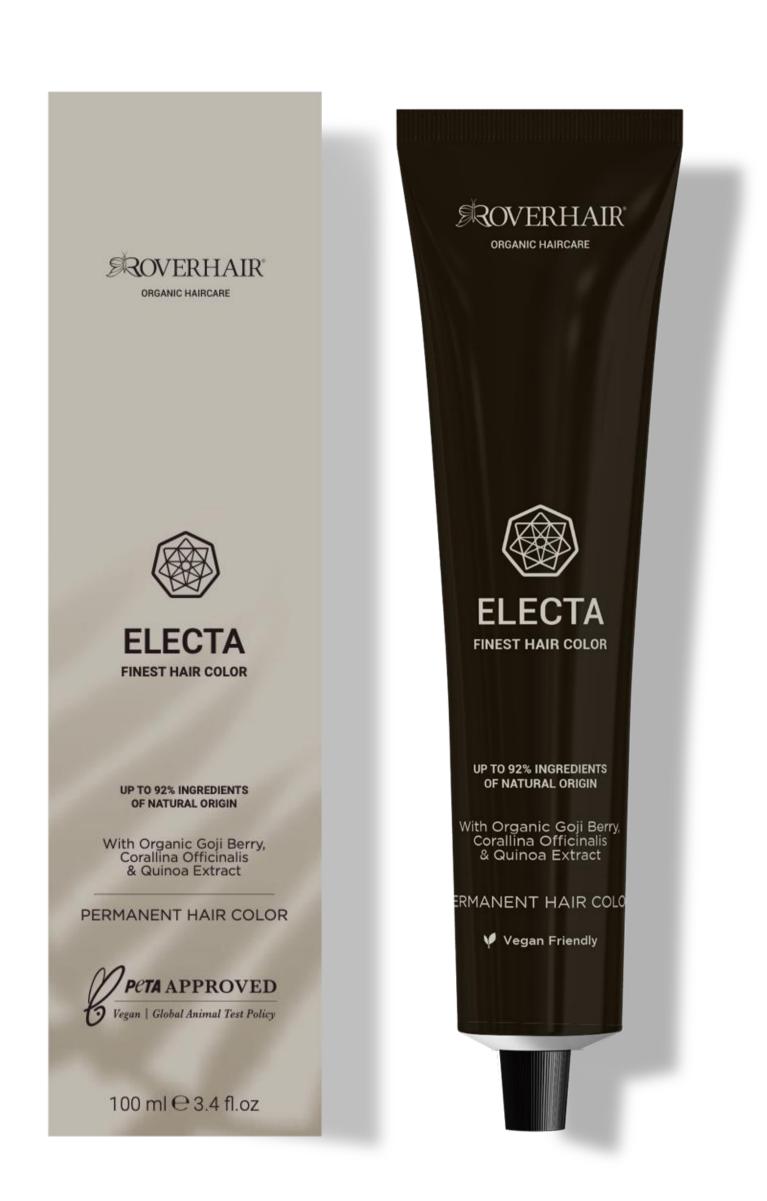

FINEST HAIR COLOR

# EIECTA

with corallina officinalis, goji berry & Quinoa extract

### ELECTA

Electa Permanent Colours Vegan Dual Action Technology provides full coverage whilst retaining tonal intensity with up to 92% of naturally sourced ingredients. Quinoa and Goji Berries provide extreme hydration, nourish and shine

up to 92% ingredients of natural origin

formulation technology

#### **FEATURES**

Electa is the innovative permanent hair coloring system that uses a unique technology that provides coverage, reflection intensity, color uniformity, extreme shine and conditioning.

Electa finest hair color is the first line developed with innovative bivalent technology:

- Weighted Pigment Balancing System
- Homogeneous Deposition System

 $100 \, \mathrm{m}$ 

OF NATURAL ORIGIN

**TAILOR** 

MADE FOR

**SALONS** 

**PARABENS** FREE

**ALL NUANCES** MIX RATIO

SUPERLIGHTNERS MIX RATIO

technical remarks