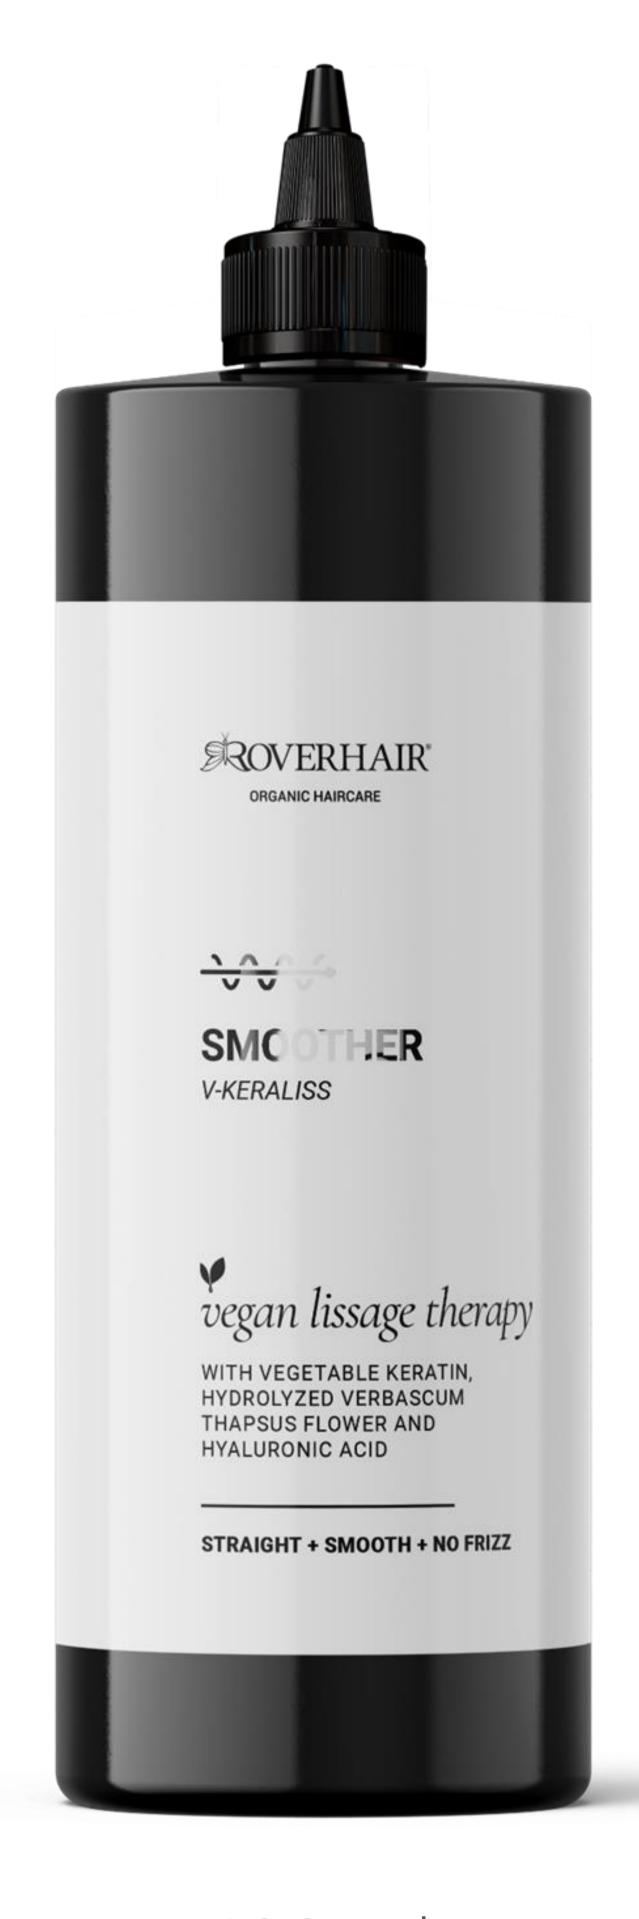

### V-KERALISS

# straight smooth no-frizz

#### V-Keraliss is a technical product,

multifunctional with triple progressive smoothing action: straightening, disciplining and anti-frizz. From volume reduction to perfect "mirror effect" straightening, both natural and treated hair becomes docile to drying and easily manageable at home.

#### **ACTIVES**

Plant keratin, Mullein flower phytocomplex and hyaluronic acid

#### HOW to use

Cleanse the hair with Deep Cleanser Shampoo, distribute V-Keraliss in small sections, let the product work according to the result/hair.

SEE IN-SALON SERVICES PROTOCOL

400 m

### key benefit

- Technical product that disciplines, reduces volume and eliminates frizz
- Mirror hair -effect
- perfect straight

### technical remarks

Application of V-Keraliss smoothing cream may slightly alter hair color