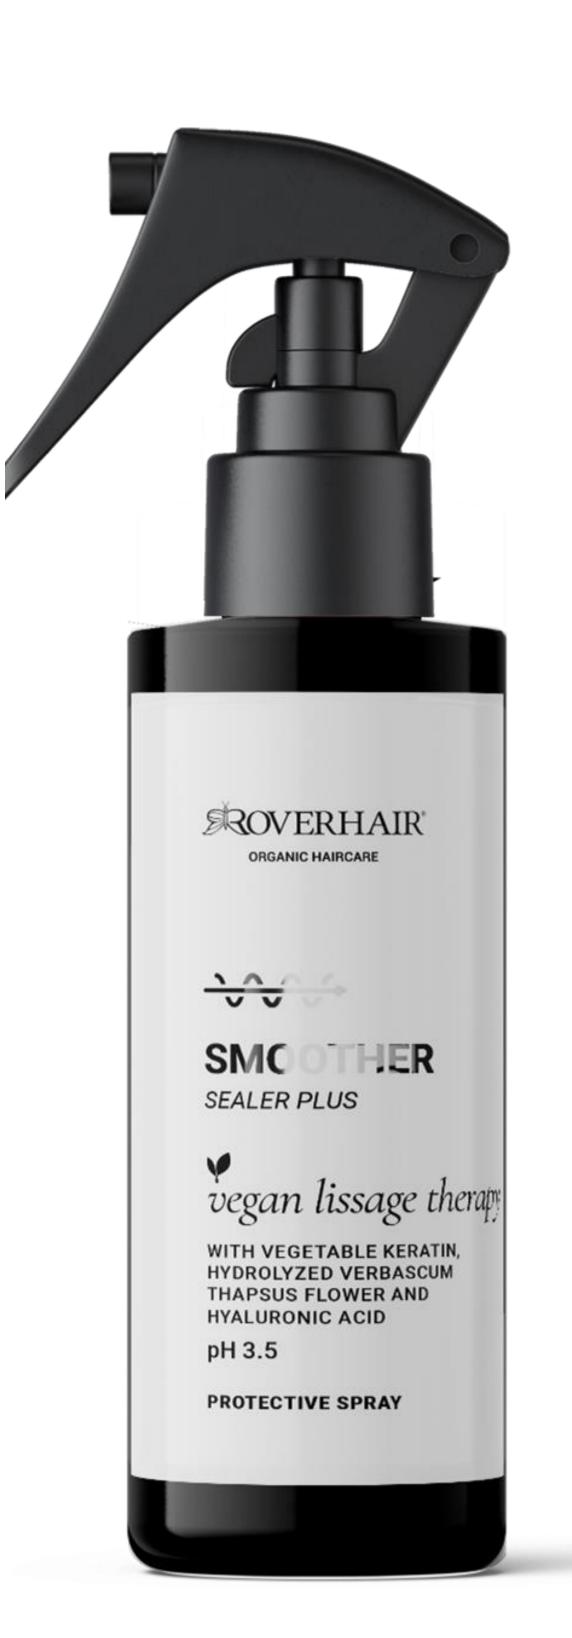

### SEALER PLUS

### protective spray

#### **FEATURES**

Protective spray with sealing function of V-Keraliss treatment. Anti-static action, frizz control, protection from heat from straighteners and blow dryers; also ideal for athome maintenance to ensure long-lasting results.

#### **ACTIVES**

Plant keratin, Verbascum flower phytocomplex and hyaluronic acid

#### HOW to use

Spray the sealing spray on lengths and ends to achieve the desired result. Do not rinse.

150 m

### key benefit

- sealant
- anti-static action
- frizz control

technical remarks