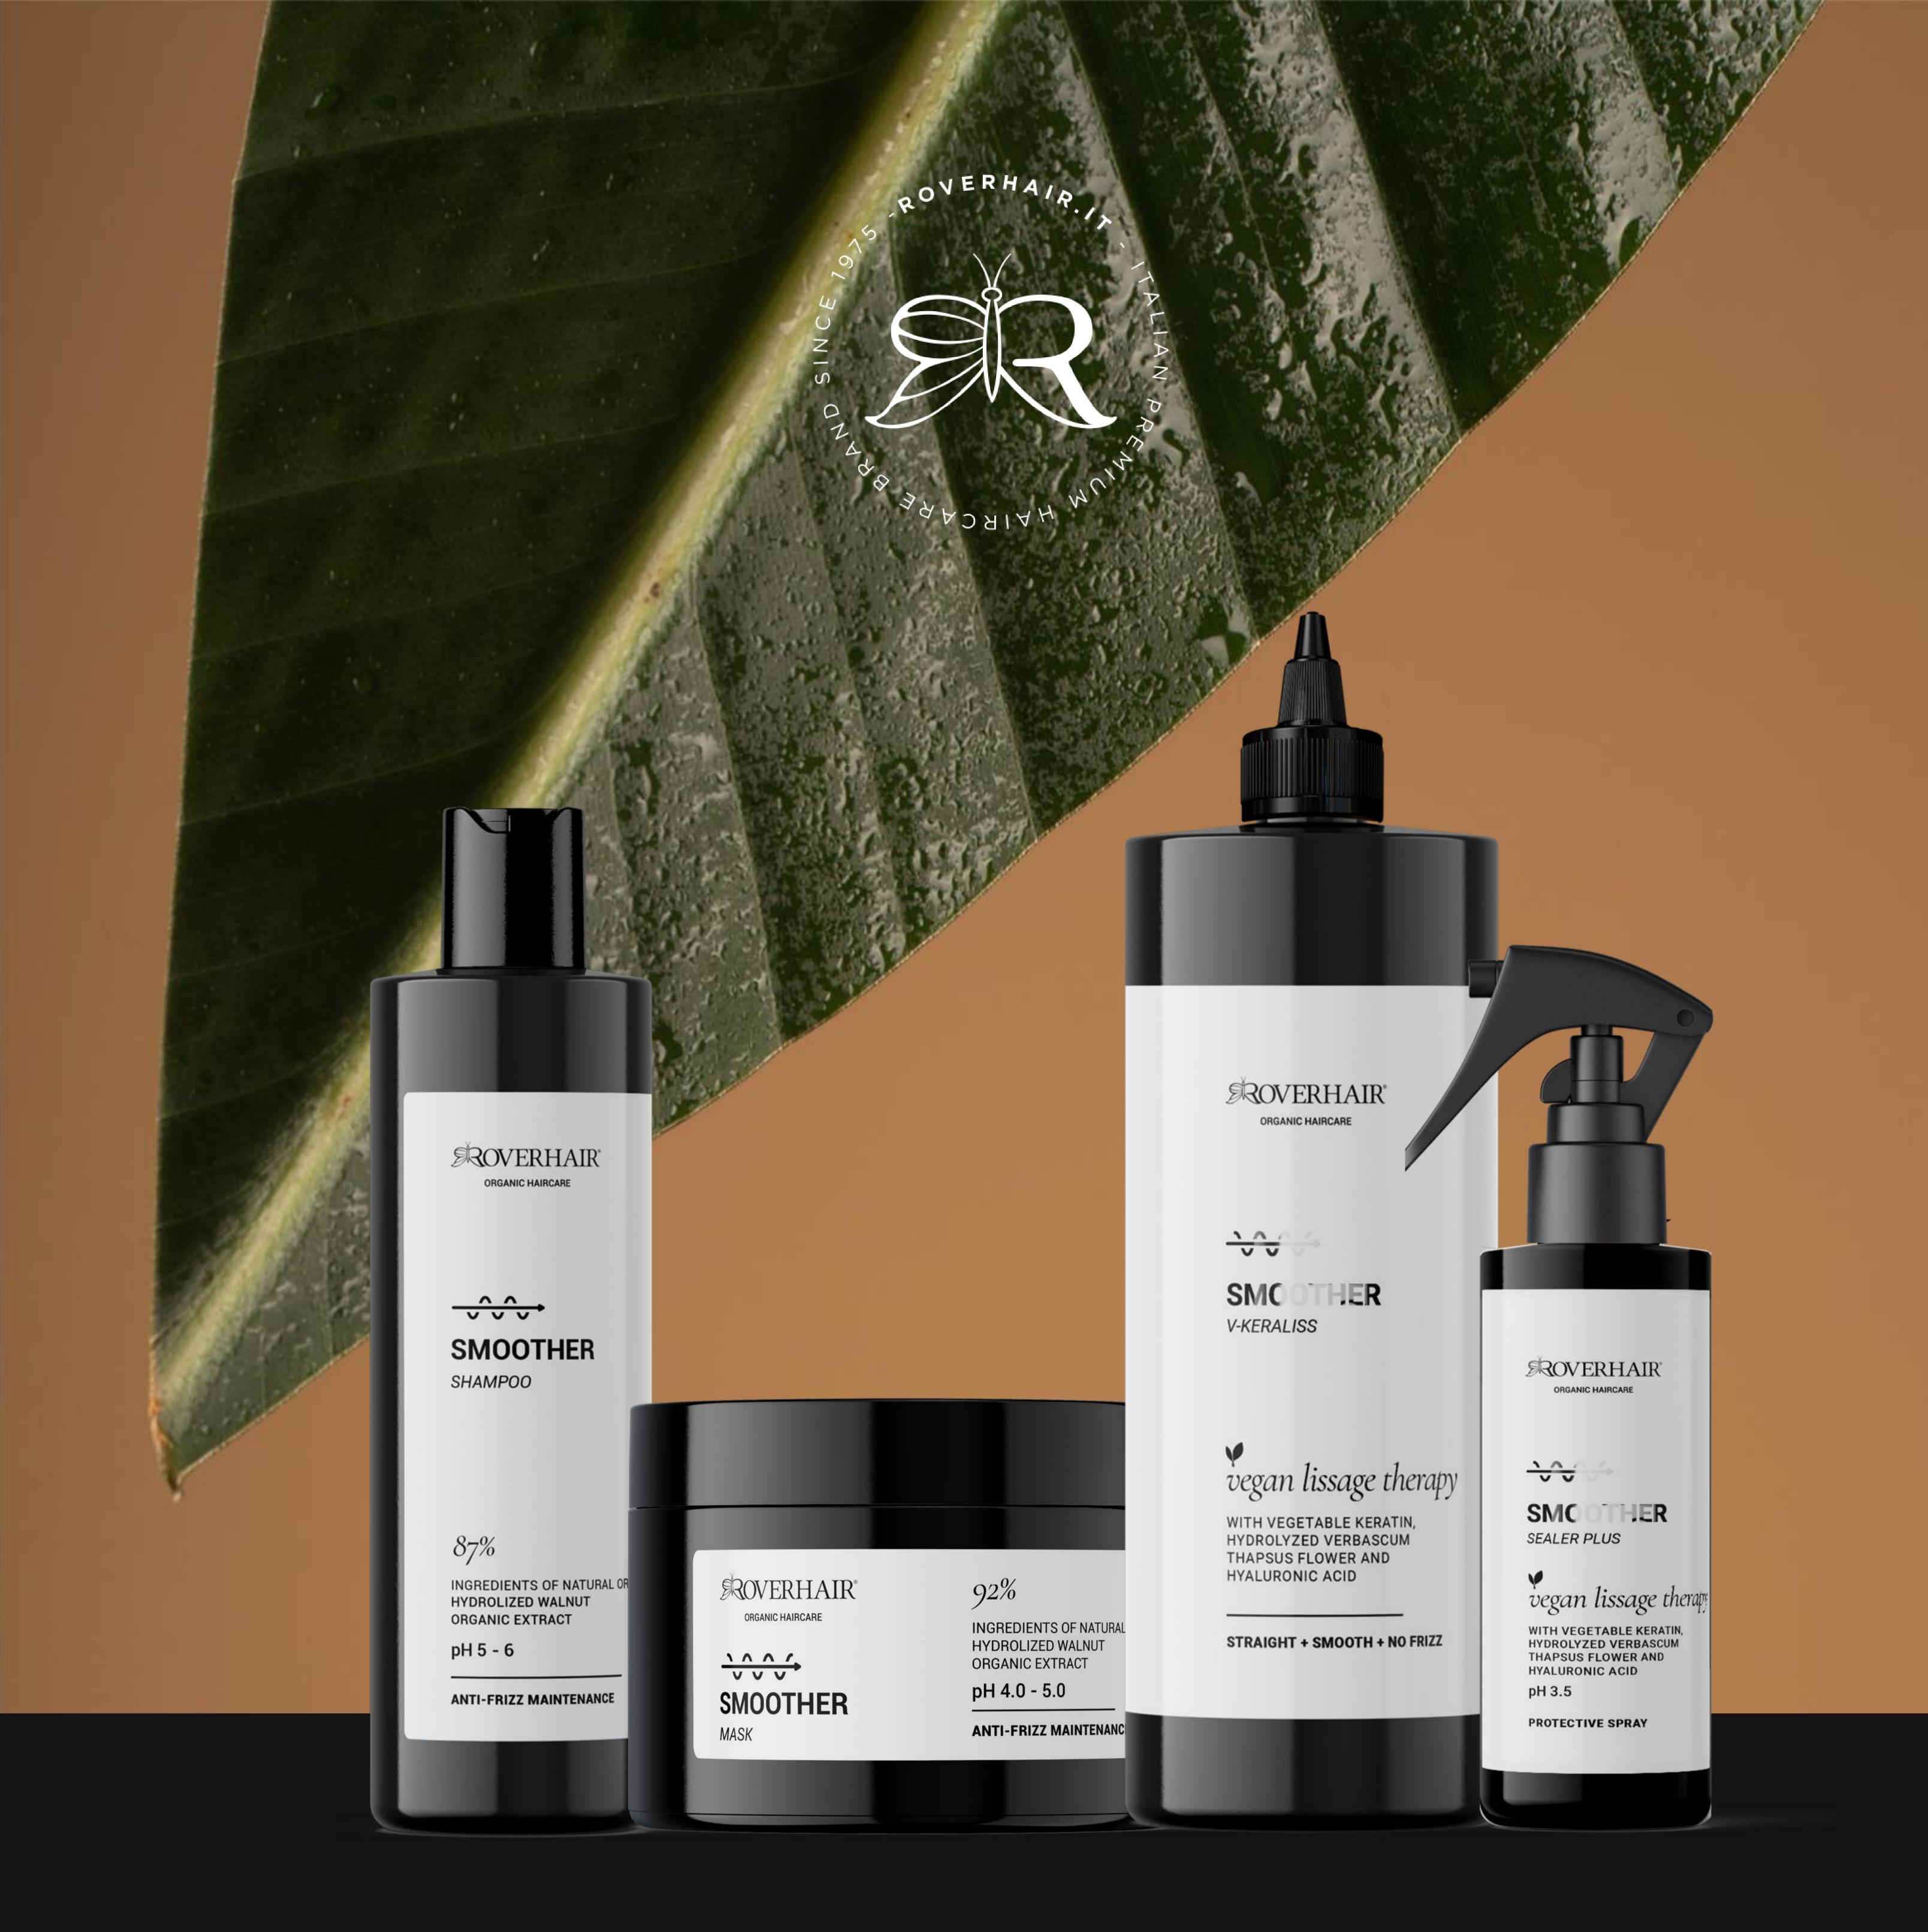

# SMOOTHER

with verbascum thapsus & hydrolized walnut extract

ORGANIC HAIRCARE

THE NEW VEGAN PROFESSIONAL STRAIGHTENING LINE BASED ON VEGETABLE KERATIN WITH MODULAR AND PROGRESSIVE TRIPLE ACTION, DEDICATED TO FRIZZY AND UNTAMABLE HAIR.

# We have the solution! this line contains

- Smoother Shampoo
- Smother Mask
- V-Keraliss
- Sealer Plus

### SMOOTHER SHAMPOO

anti-frizz maintenance

# SMOOTHER MASK

### V-KERALISS

### SEALER PLUS