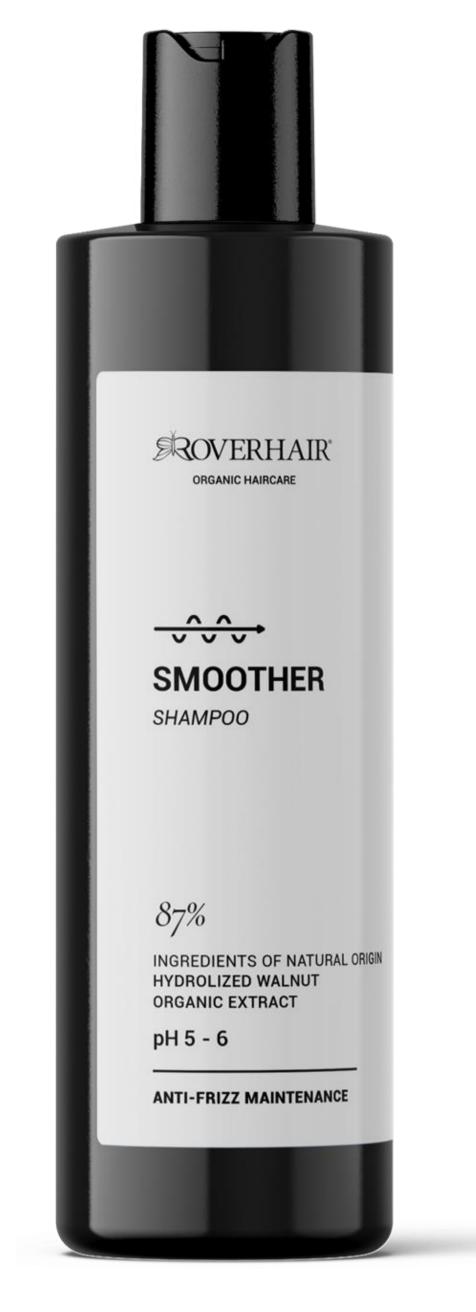

### SMOOTHER SHAMPOO

anti-frizz maintenance

#### **FEATURES**

Maintenance shampoo with an effect anti-frizz with progressive action that, thanks to glyoxylic acid and walnut extract, is able to amplify and prolong the effect obtained with V-Keraliss.

Organic Extract of Hydrolyzed Walnut

#### HOW to use

Apply to damp hair, massage gently and leave on for a few minutes. Proceed with rinsing to the application of the Smoother Mask.

10-250-1000 ml

### key benefit

- fights frizz
- prolongs the effect achieved with V-Keraliss

technical remarks