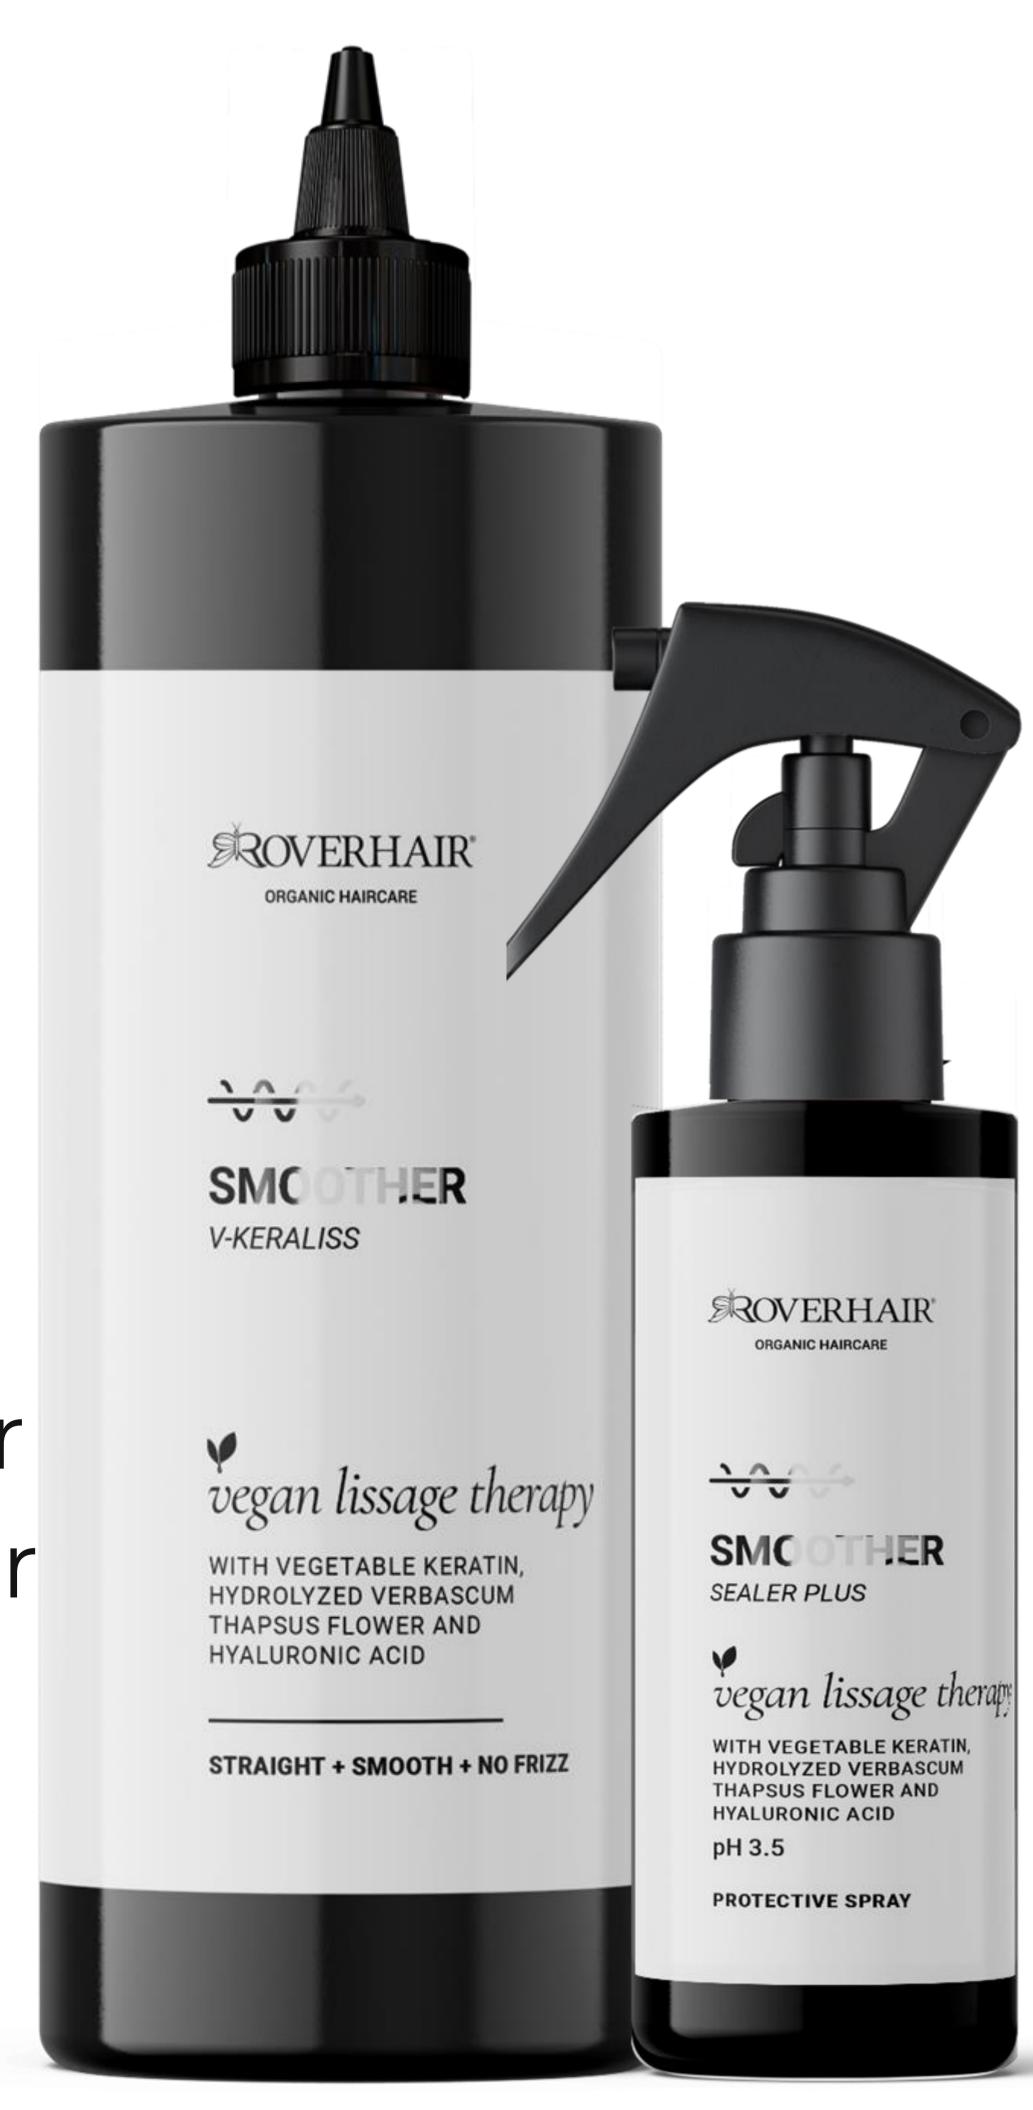

### V-KERALISS

### SEALER PLUS

#### **FEATURES**

Protective spray with sealing function of V-Keraliss treatment. Anti-static action, frizz control, protection from heat from straighteners and blow dryers; also ideal for athome maintenance to ensure long-lasting results.

#### HOW to use

Spray the sealing spray on lengths and ends to achieve the desired result. Do not rinse.

150 m