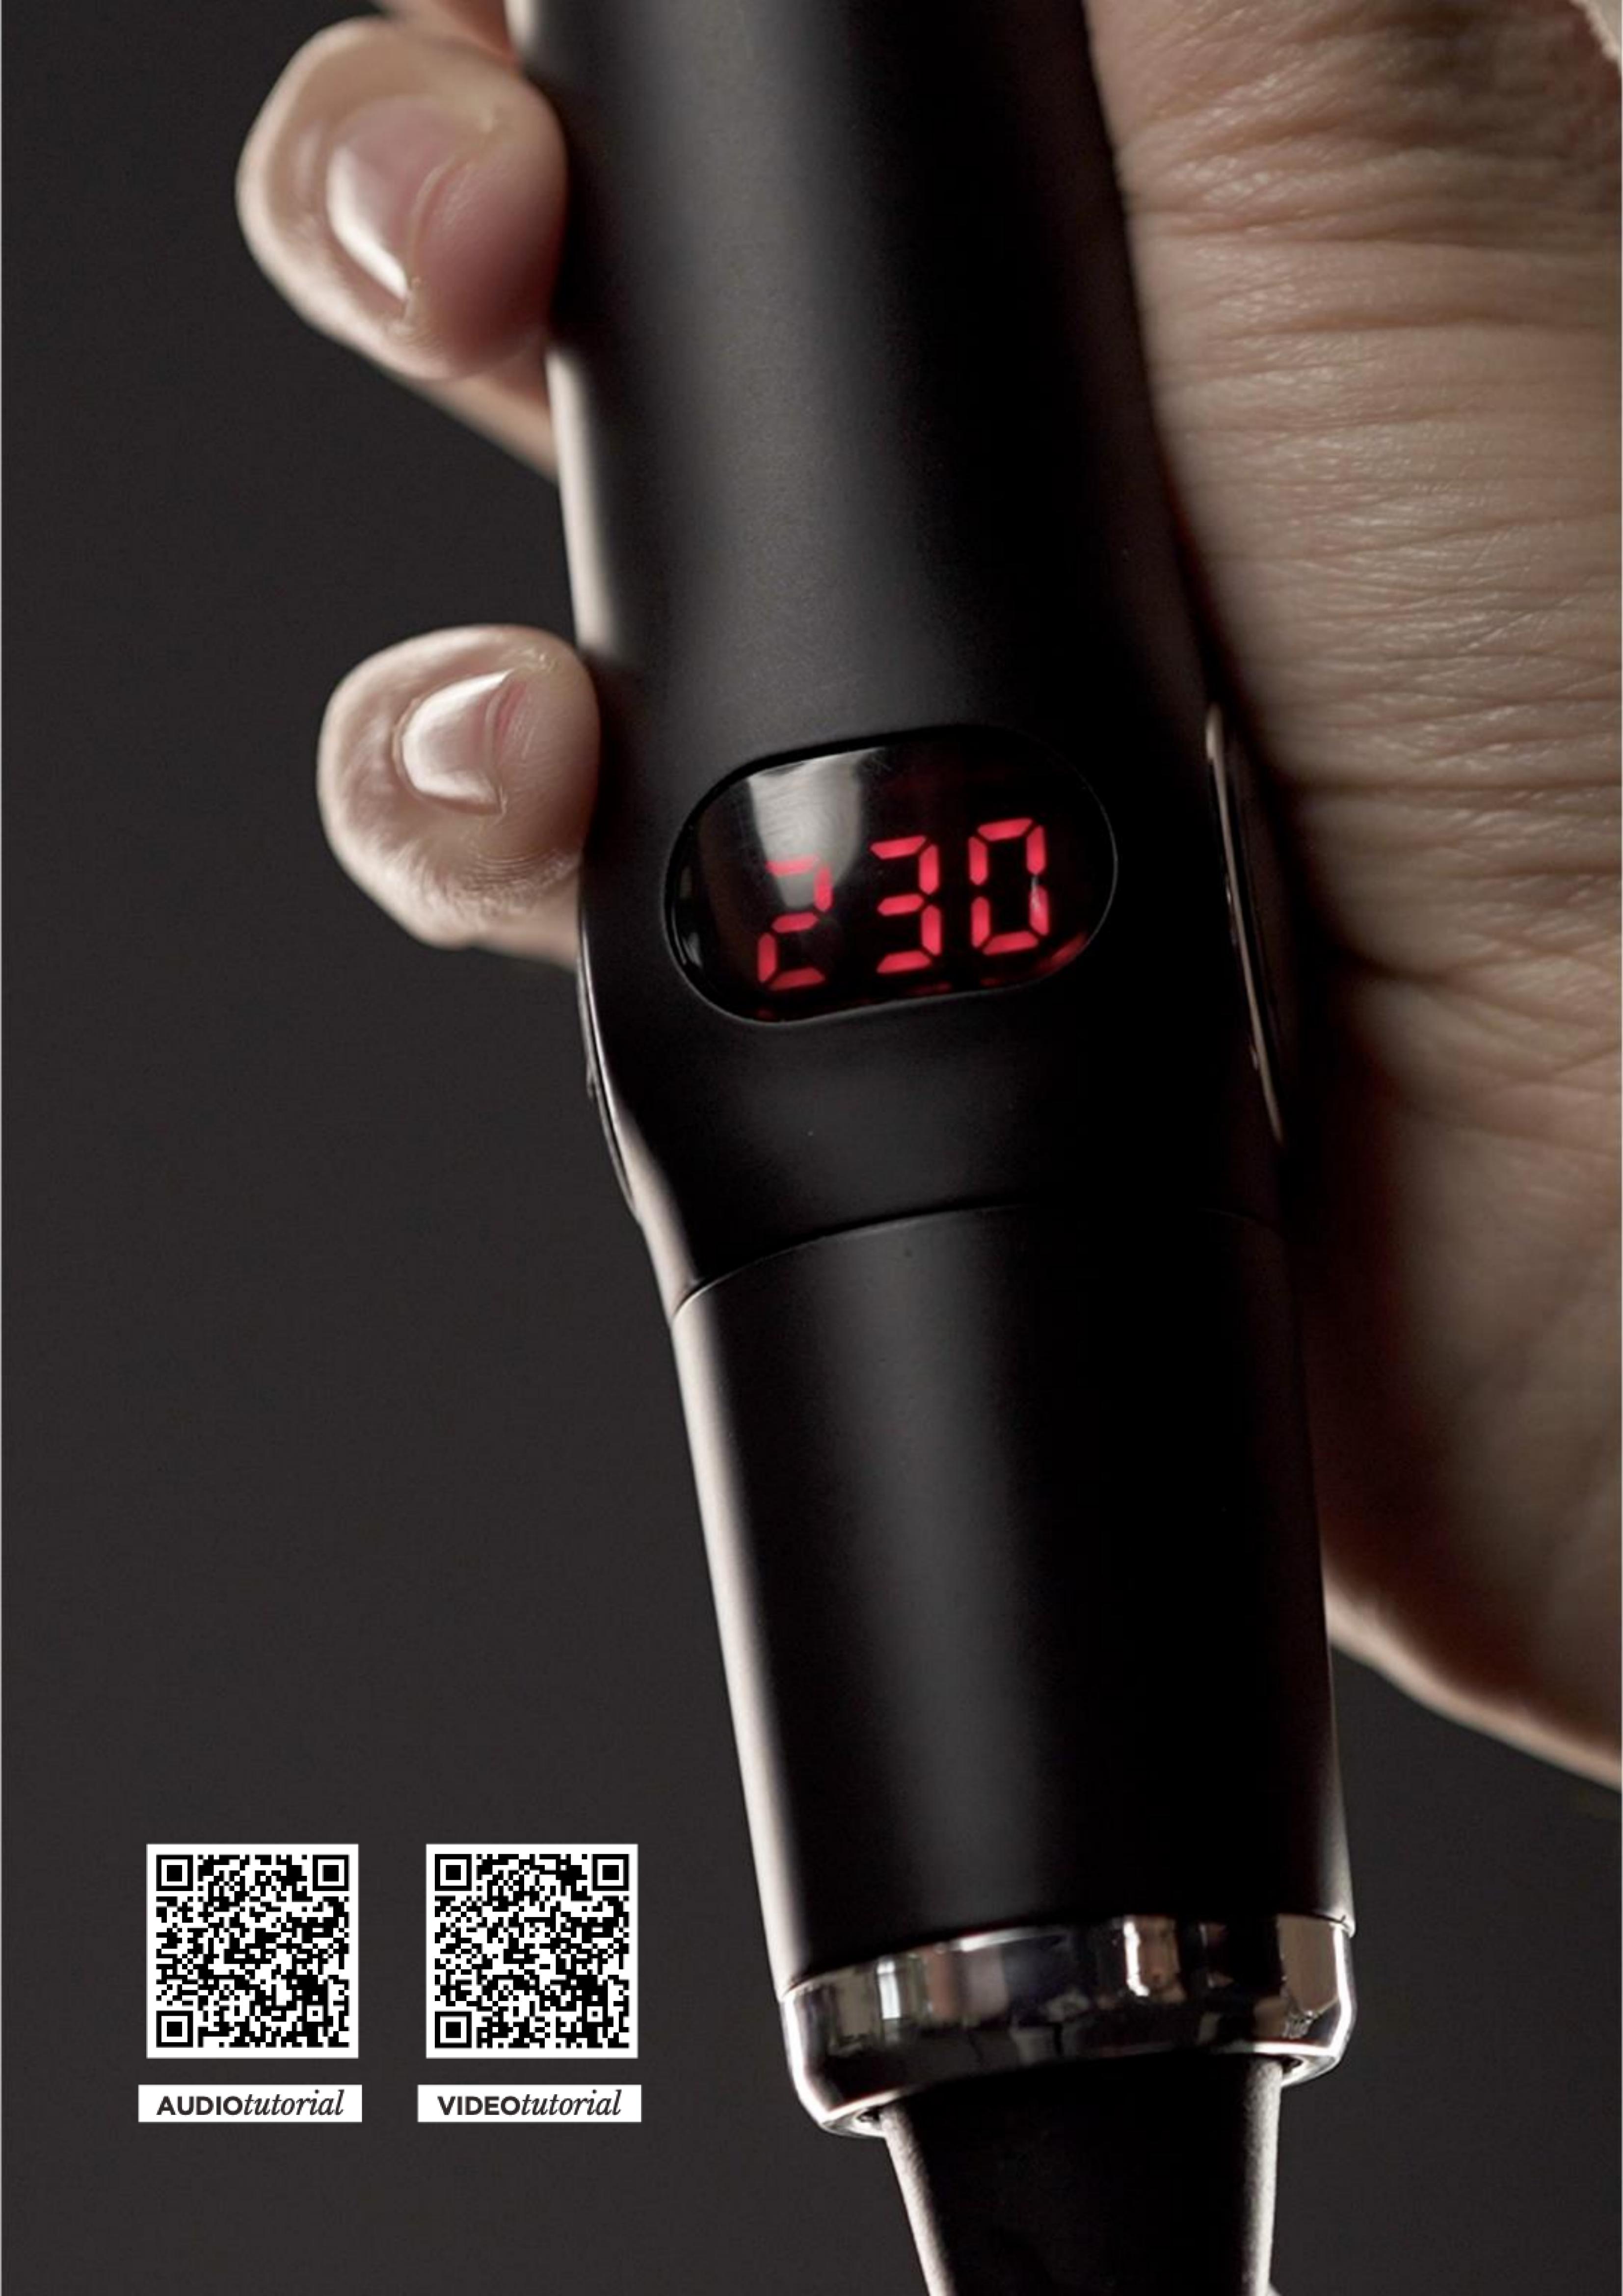

#### **APPLICATION**

11) Apply **DEEP CLEANSER Pre-Treatment Shampoo** to damp hair, massage and leave on for 5 minutes (8 minutes on coarse hair).

Rinse, towel-dry hair well and blow-dry at 80%.

- 2) Wearing gloves, pour **V-KERALISS** Smoothing Cream into a bowl. Divide the hair into sections and apply the product with a brush on small locks while maintaining a distance of half an inch from the skin. Massage with fingers and distribute with a comb over lengths and ends.
- 3) Cover hair with a cap and leave on for the indicated time depending on hair texture:
- 30-40 minutes for natural hair
- 25-30 minutes for colored hair
- 10-20 minutes on highlighted hair
- 4) Rinse with warm water for a few seconds to remove excess product.
- 5) Dry the hair with a brush and hair dryer, then spray the lengths and ends with **SEALER PLUS** Sealing Spray and flat iron at a temperature appropriate to the hair type 10 times all over the hair, taking small strands (max 0.5 cm).
- 6) Rinse thoroughly using SMOOTHER SHAMPOO and apply

#### DO NOT USE THE PLATE AGAIN

Select the temperature of the straightener according to the condition of the hair. Application of V-Keraliss may slightly alter hair color.

Select the temperature of the flat iron according to the condition of the hair. Application of V-Keraliss may slightly alter hair color.

Select the temperature of the flat iron according to the condition of the hair.

11 - Complete the treatment by applying **SOMNIUM CRYSTAL FLUID** to lengths and ends.

Maintenance at home:

SMOOTHER SHAMPOO and SMOOTHER MASK.