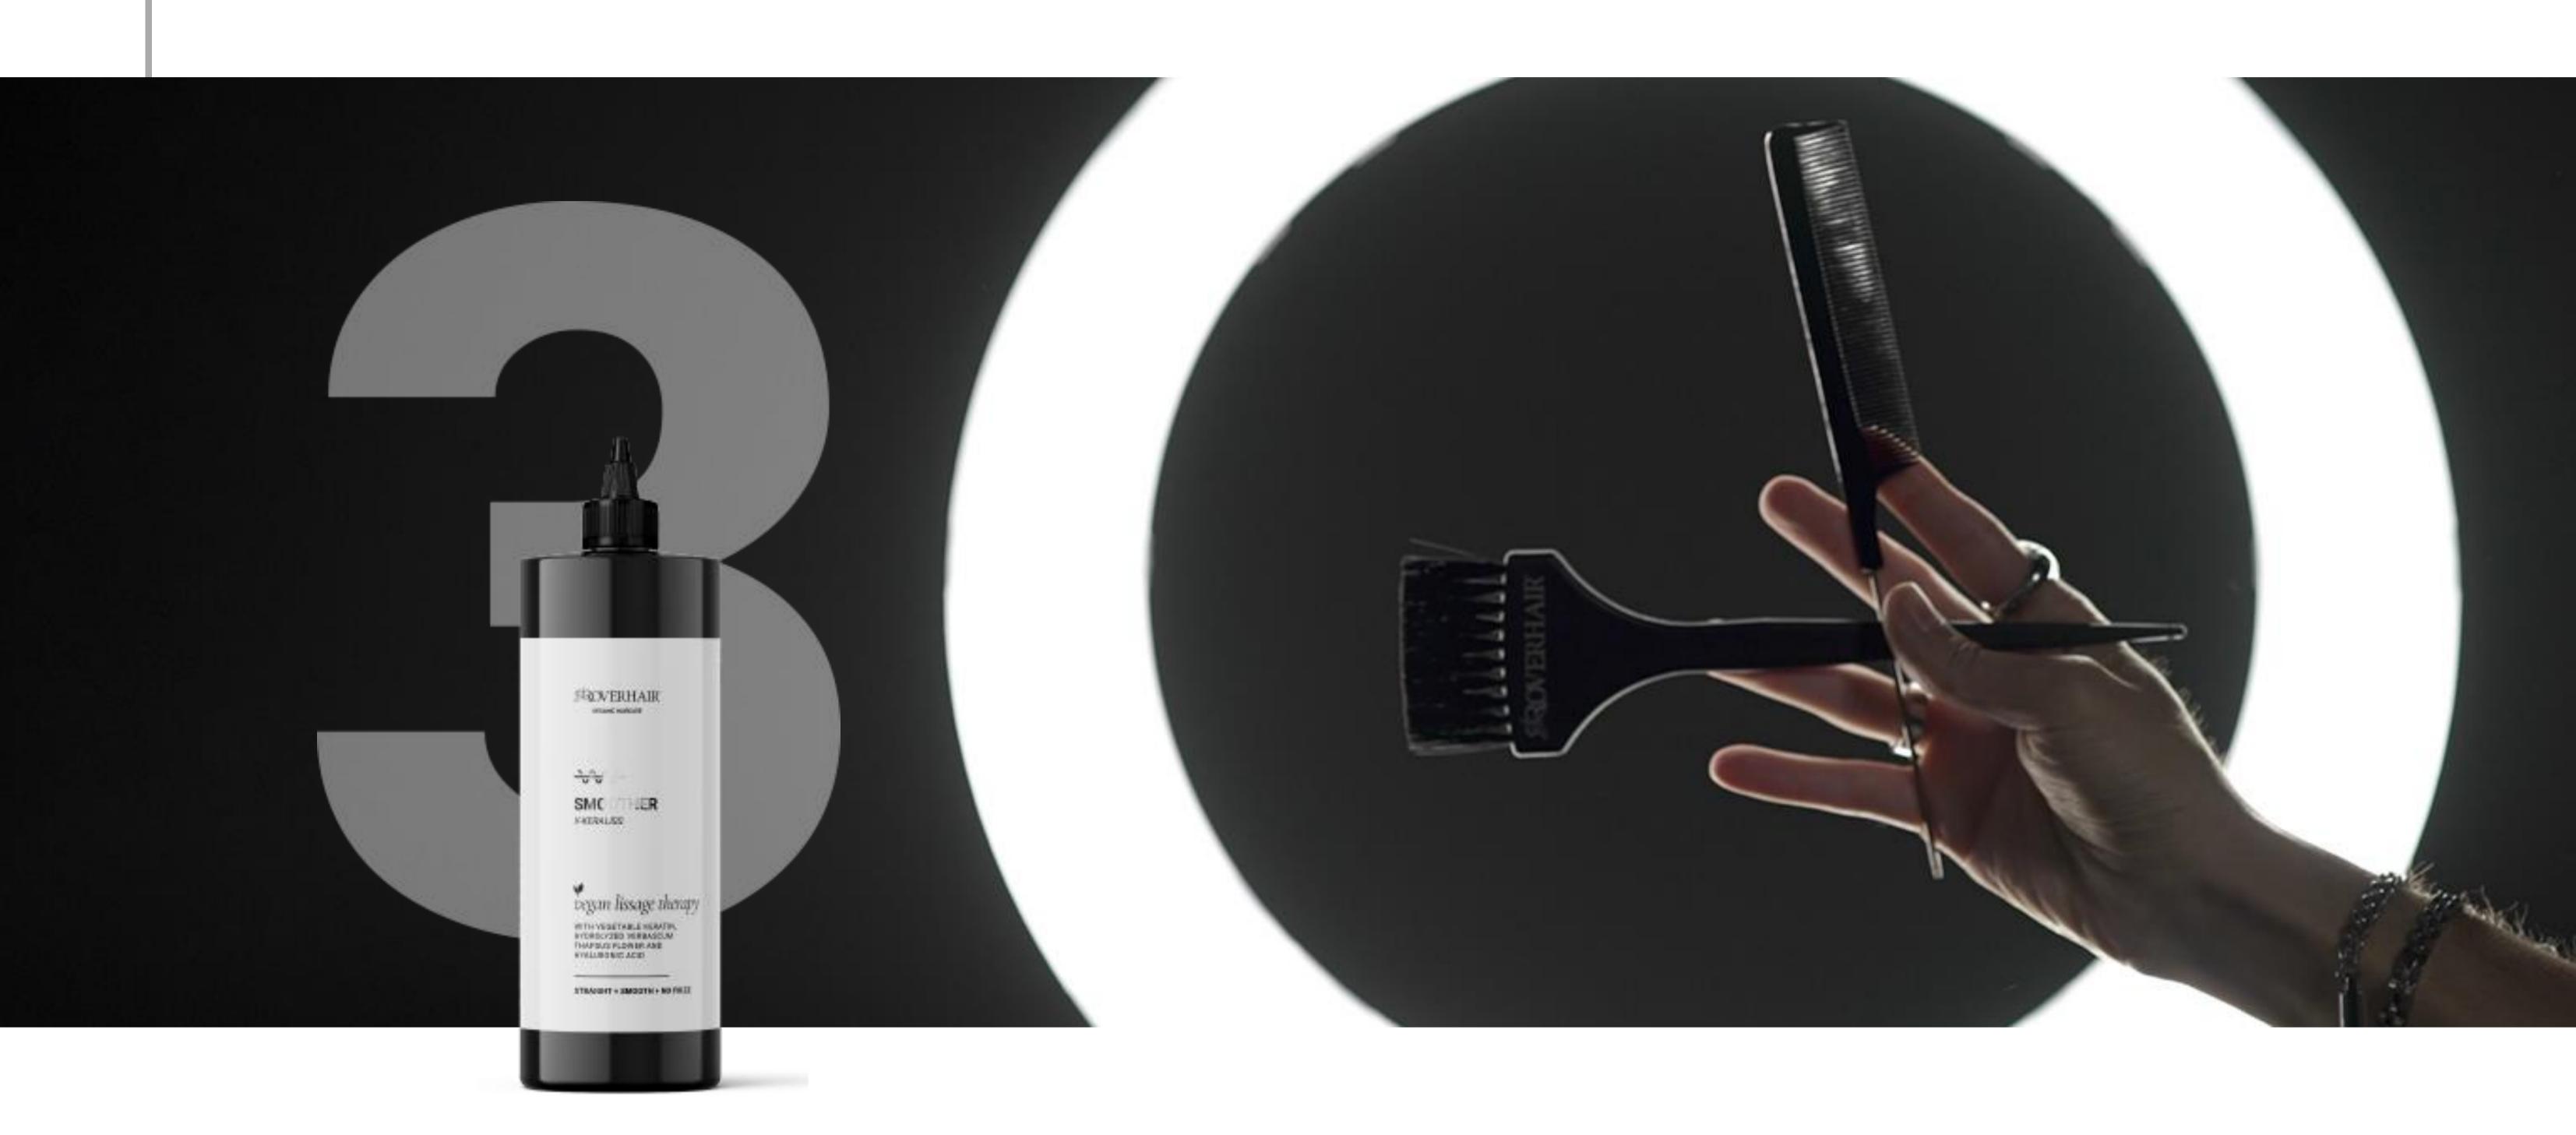

# SMOOTHER

with verbascum thapsus & hydrolized walnut extract

ORGANIC HAIRCARE

THE NEW VEGAN PROFESSIONAL STRAIGHTENING LINE BASED ON VEGETABLE KERATIN WITH MODULAR AND PROGRESSIVE TRIPLE ACTION, DEDICATED TO FRIZZY AND UNTAMABLE HAIR.

# We have the solution! this line contains

- Smoother Shampoo
- Smother Mask
- V-Keraliss
- Sealer Plus

# why choose it?

- · Vegan formulation
- Triple action smooths the hair
- Ensures high shine glossy hair
- · Decreases drying time
- · Formaldehyde Free
- · Rich in vegetable extracts

formulation technology