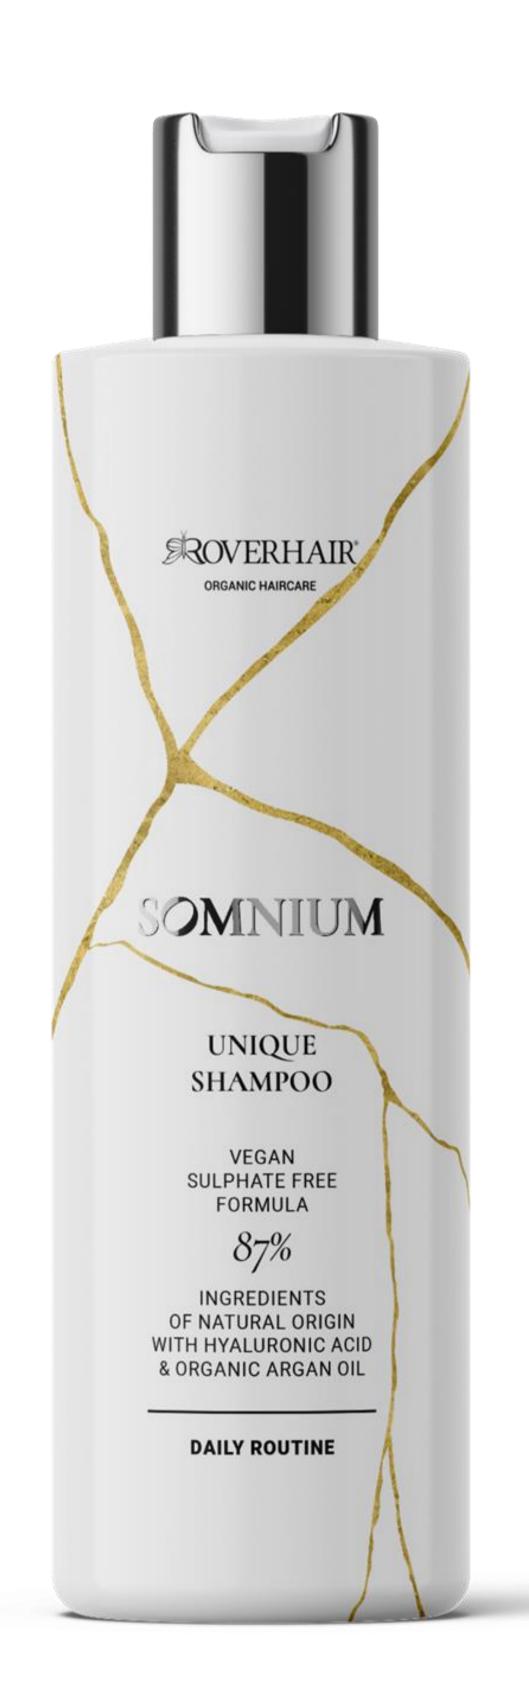

#### **FEATURES**

Skin-friendly cleanser for daily use ideal for all hair types. Gentle formula for a shiny, silky routine.

10-250-1000 ml

#### **ACTIVES**

Hyaluronic Acid and Organic Argan Oil

#### how to use

Apply to damp hair, massage gently in circular motions, rinse and repeat if necessary.

## key benefit

- Gentle and Effective Cleansing
- Intense Hydration
- Suitable for All Hair
   Types
- SensoryExperience
- Sulfate Free

technical remarks

daily routine