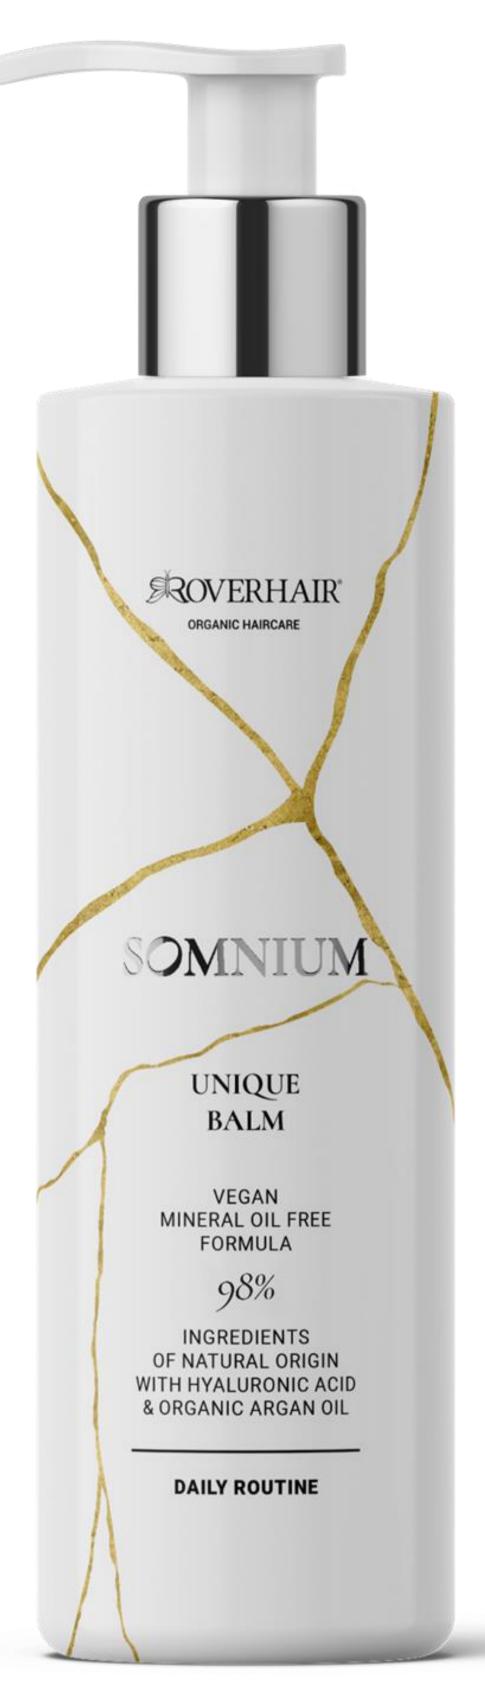

#### **FEATURES**

Deep-acting nourishing cream for all hair types. Ultra-concentrated formula to restore light to dull hair.

10-250-1000 ml

#### **ACTIVES**

Hyaluronic Acid and Organic Argan Oil

#### how to use

Apply to damp, washed hair, massage gently over the entire length. Leave on 5-10 minutes, rinse thoroughly and proceed with styling.

## key benefit

- Deep Nutrition
- Deep Hydration
- Strengthening and Repairing
- Facilitates Styling
- Free of petroleum derivatives

wow effect