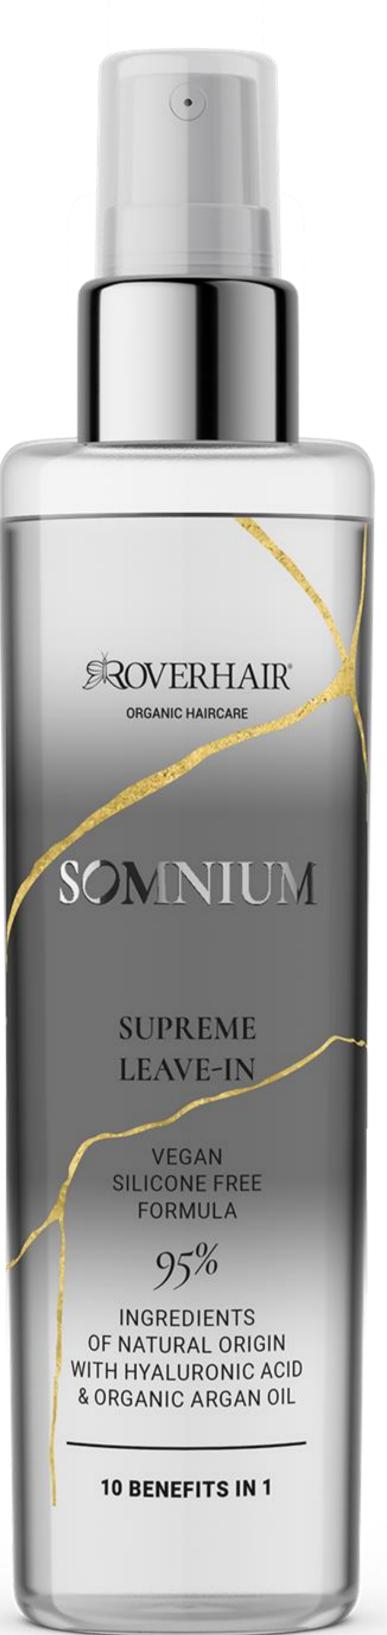

## SUPREME LEAVE-IN

10 benefits in 1

#### **FEATURES**

Multi-action no-rinse spray cream, one product with 10 benefits in 1. Repairs, detangles and protects hair in one easy step.

5ml - 150 ml

#### **ACTIVES**

Hyaluronic Acid and Organic Argan Oil

#### HOW to use

Spray on hair before styling or as a final touch for a wow effect.

## key benefit

- repairs and disciplines
- prevents split ends
- thermo-protective
- increases crease hold
- detangles
- polishes
- gives body and volume to fine hair
- ensures long-lasting color
- fantastic scent
- silicone-free formula