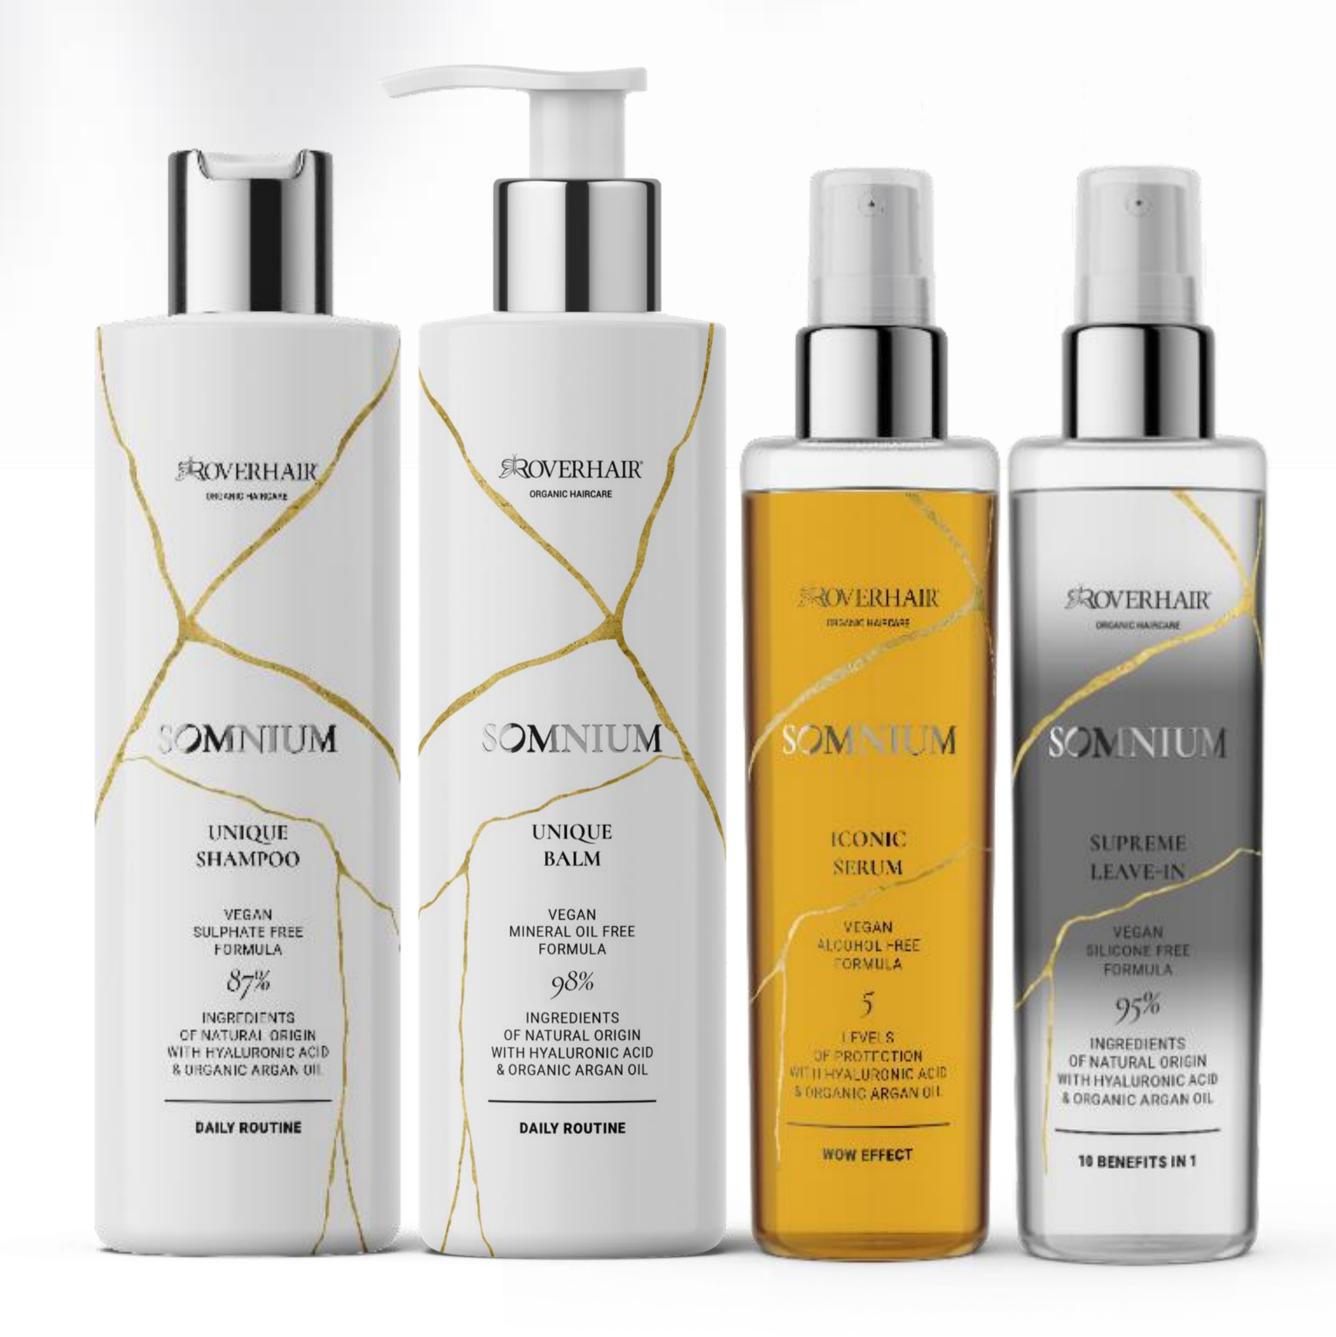

## this line contains

- Unique Shampoo
- Unique Balm
- Iconic Serum
- Supreme Leave-in

#### **FEATURES**

Skin-friendly cleanser for daily use ideal for all hair types. Gentle formula for a shiny, silky routine.

10-250-1000 ml

#### **FEATURES**

Deep-acting nourishing cream for all hair types. Ultra-concentrated formula to restore light to dull hair.

10-250-1000 ml

#### **FEATURES**

Anti-aging serum in oil for iconic shine. Ideal against split ends.

3ml - 150 ml

#### **FEATURES**

Multi-action no-rinse spray cream, one product with 10 benefits in 1. Repairs, detangles and protects hair in one easy step.

5ml - 150 ml