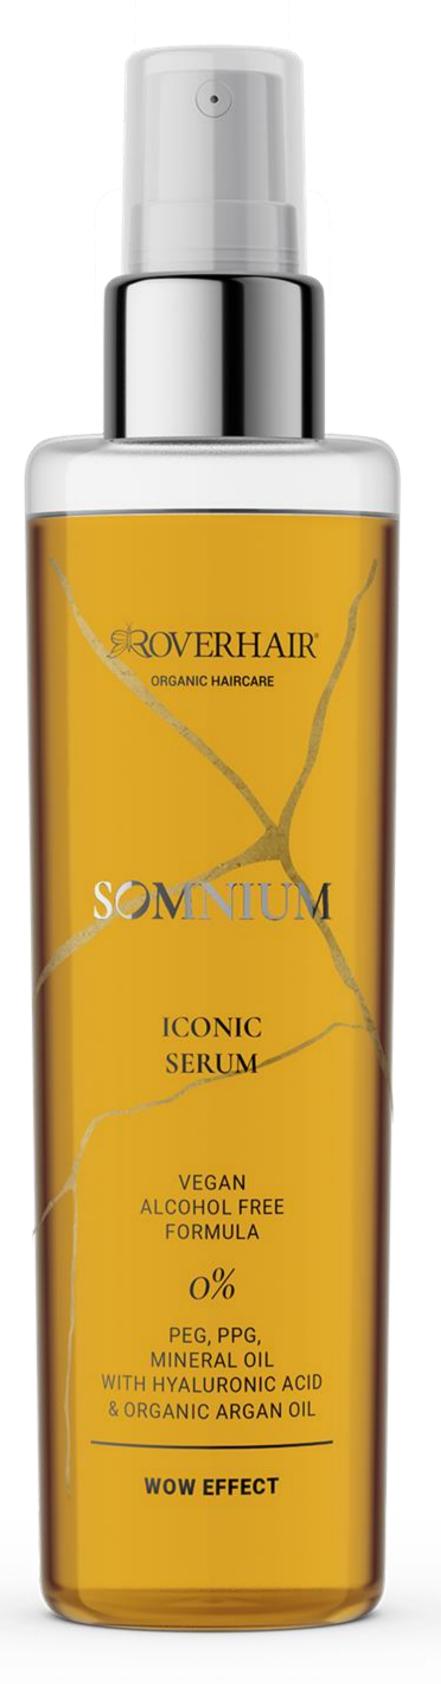

#### **FEATURES**

Anti-aging serum in oil for iconic shine. Ideal against split ends.

3ml - 150 ml

#### **ACTIVES**

Hyaluronic Acid and Organic Argan Oil

#### HOW to use

Apply a few drops to the lengths before styling or as a final touch for a wow effect.

## key benefit

Prevents the formation of split ends

- protects against damage caused by UV rays
- protects from the heat of straighteners and hair dryers
- protects against free radicals
- protects against environmental pollution.
- does not weigh down