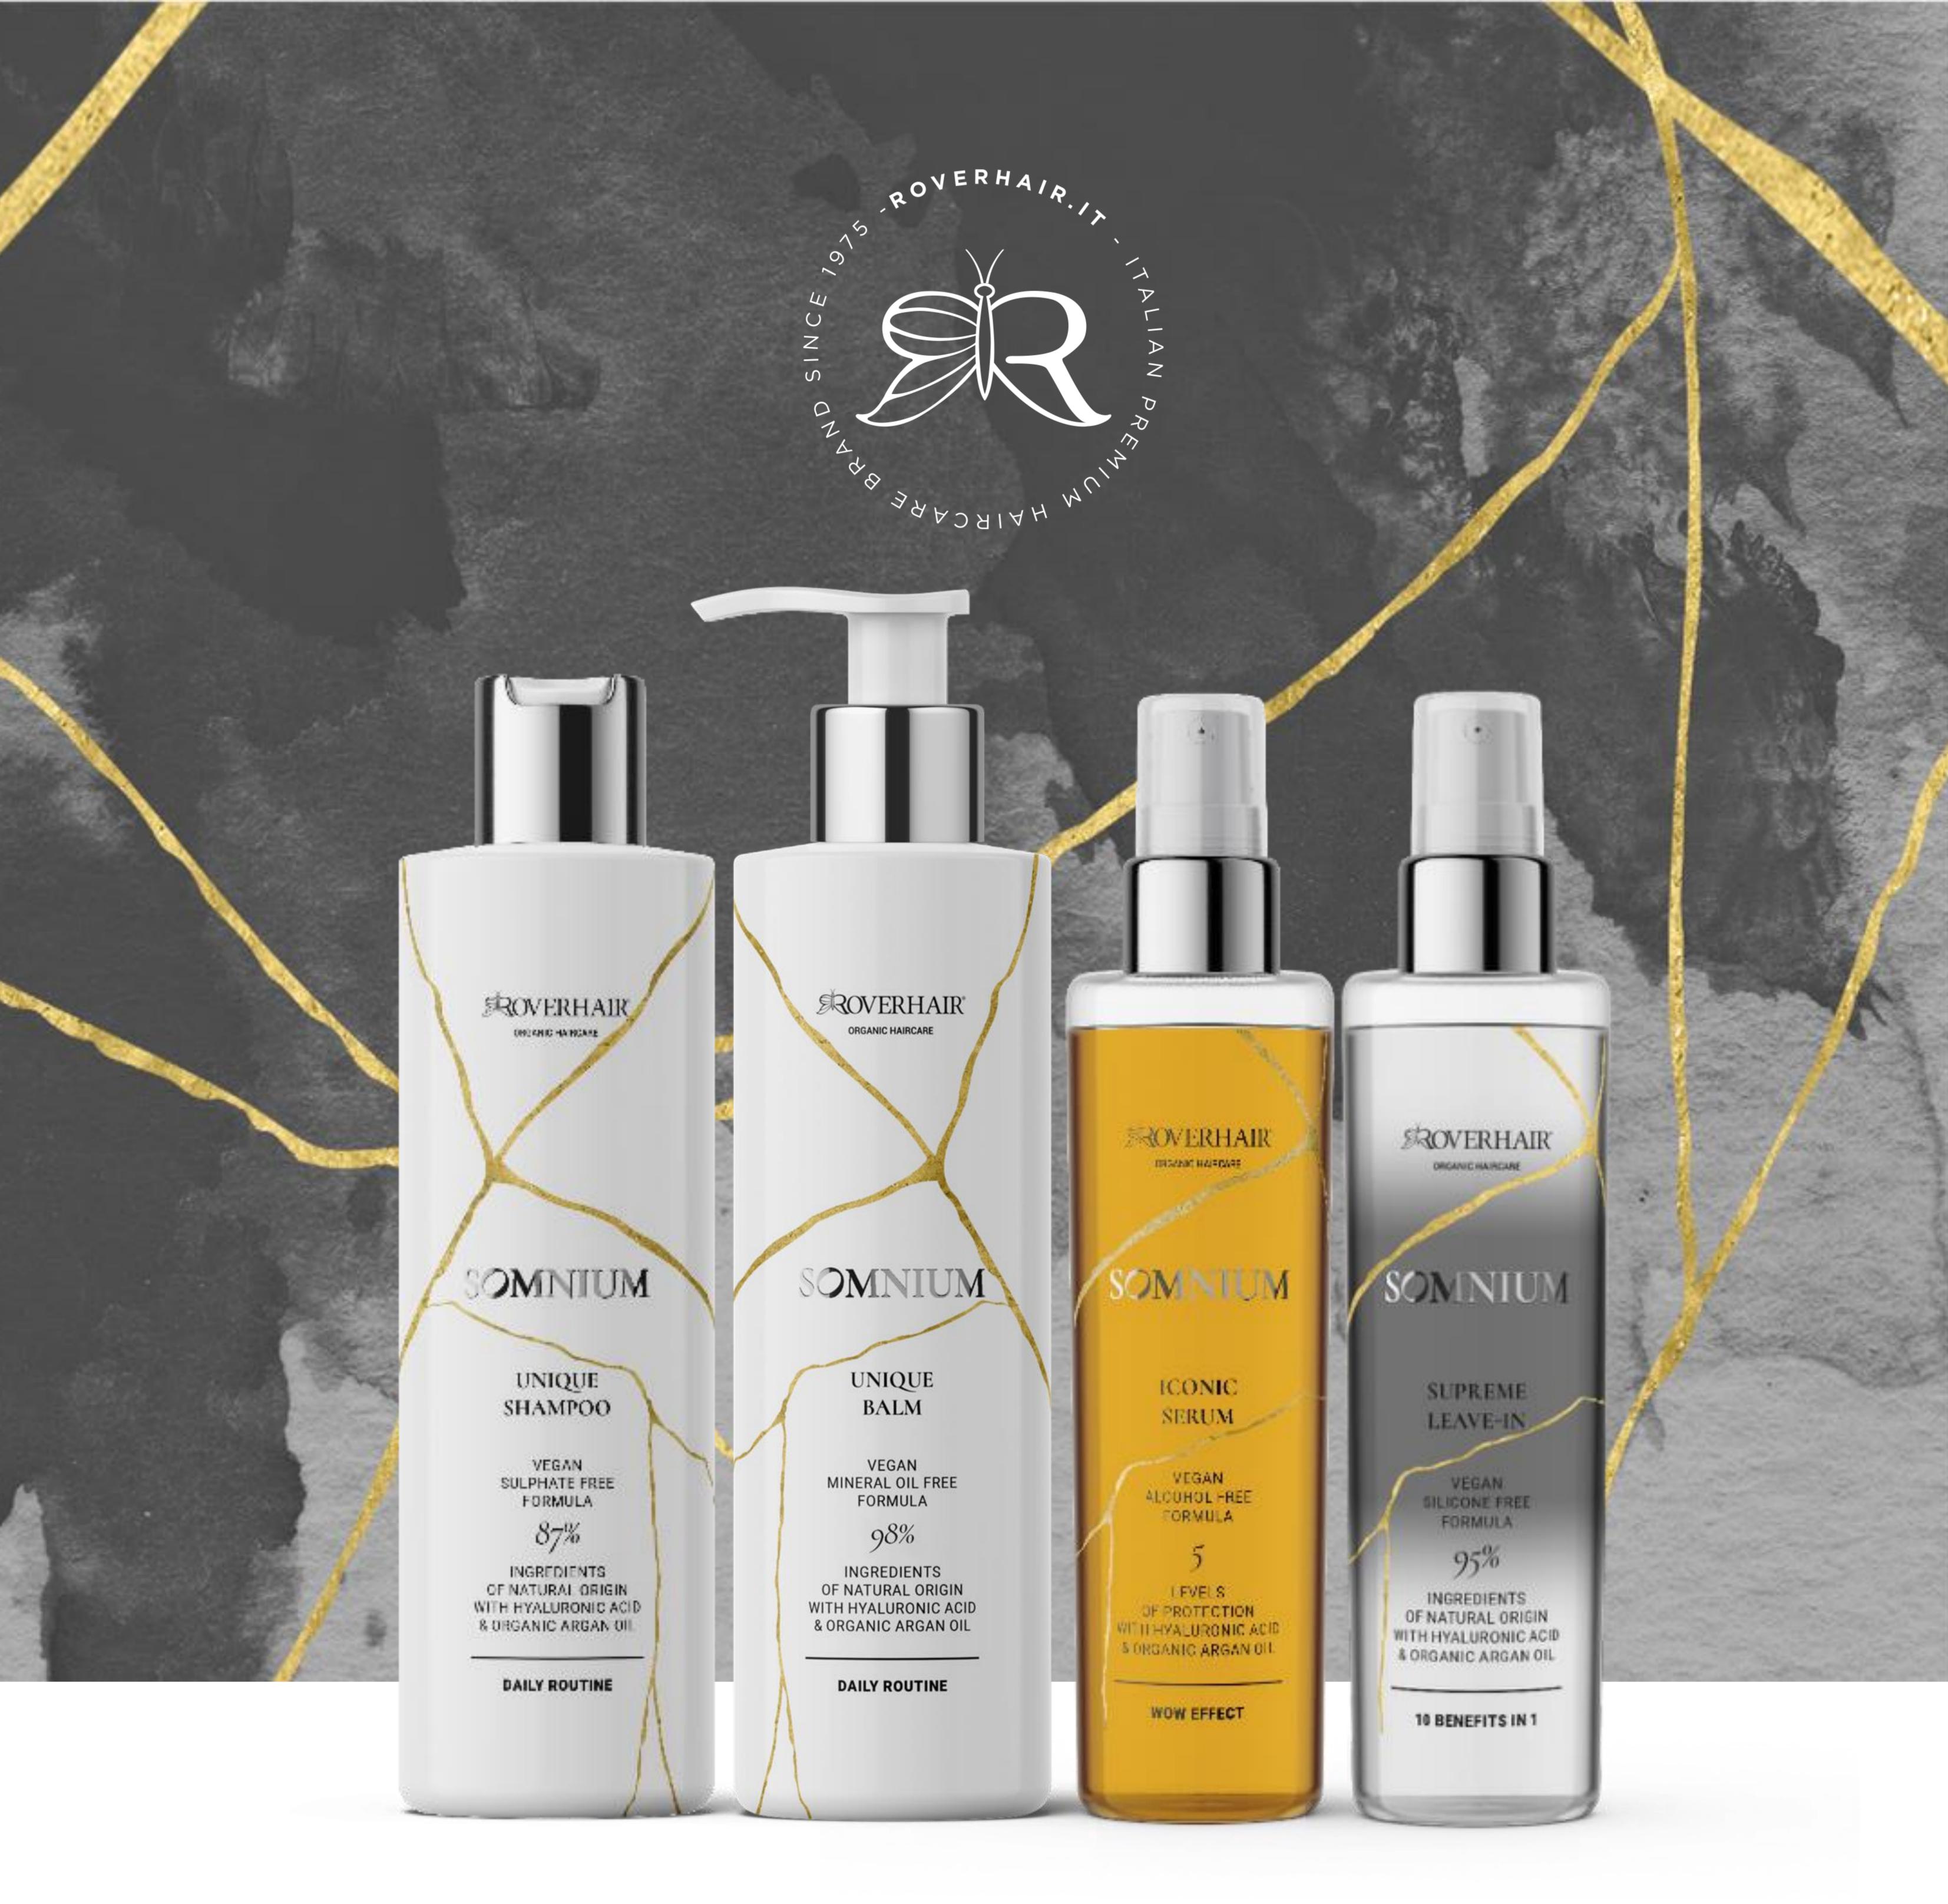

## SOMNIUM

## THE PREMIUM COLLECTION OF HAIR CARE PRODUCTS DESIGNED TO PROVIDE A DAILY BEAUTY ROUTINE.

## this line contains

- Unique Shampoo
- Unique Balm
- Iconic Serum
- Supreme Leave-in

# SOMNIUM formulation technology

Its philosophy is inspired by the Japanese practice of KINTSUGI, which celebrates the beauty of imperfections and scars, transforming them into signs of strength and uniqueness.

An innovative, skin-friendly formula enriched with ingredients of natural and sustainable origin, including hyaluronic acid and organic argan oil.

These ingredients work in synergy to repair, nourish and protect hair, giving it extraordinary radiance and vitality.